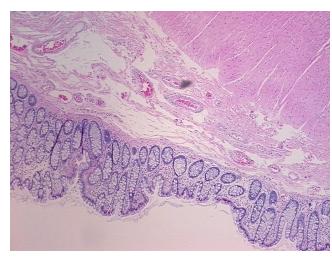

tion** notes from H&E review:

**CASE Diagnosis (from** medical center path

report):

Adenocarcinoma of colon

20% mucosa, 5% submucosa, 75% muscle

60 Age: Gender: Male

Race: White or Caucasian

OriGene Technologies, Inc. 9620 Medical Center Drive, Ste 200

CN: techsupport@origene.cn

Rockville, MD 20850, US Phone: +1-888-267-4436 https://www.origene.com techsupport@origene.com EU: info-de@origene.com

#### **Tissue FFPE Sections, Colon: sigmoid - CS707220**

**Tumor Grade:** AJCC G1: Well differentiated

Minimum Stage

Grouping:

IΙΑ

T (Extent of Primary

Tumor):

T3

N (Lymph node

N0

metastasis):

M (Distant metastasis): MX

**Storage:** Store FFPE tissue sections at +4°C.

**Stability:** All FFPE tissue sections are stable for 1 year from date of purchase.

# **Product images:**



4x Image



20x Image