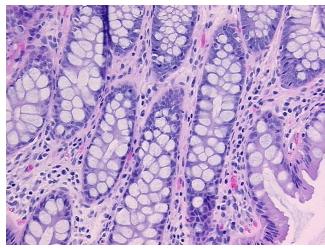

from H&E review:

**CASE Diagnosis (from** medical center path

report):

Adenocarcinoma of colon

20% mucosa, 5% submucosa, 75% muscle

60 Age: Gender: Male

Race: White or Caucasian

OriGene Technologies, Inc. 9620 Medical Center Drive, Ste 200

CN: techsupport@origene.cn

Rockville, MD 20850, US Phone: +1-888-267-4436 https://www.origene.com techsupport@origene.com EU: info-de@origene.com

#### **Tissue FFPE Sections, Colon: sigmoid - CS707220**

**Tumor Grade:** AJCC G1: Well differentiated

Minimum Stage

Grouping:

IΙΑ

T (Extent of Primary

Tumor):

T3

N (Lymph node

N0

metastasis):

M (Distant metastasis): MX

**Storage:** Store FFPE tissue sections at +4°C.

**Stability:** All FFPE tissue sections are stable for 1 year from date of purchase.

# **Product images:**



4x Image



20x Image