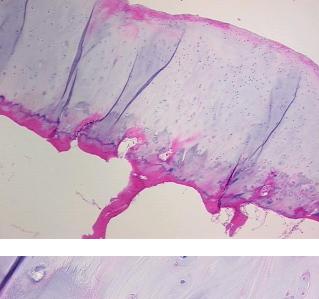

### **Product data:**

| Product Type:                                           | FFPE Sections           |
|---------------------------------------------------------|-------------------------|
| Disease State:                                          | Other Disease           |
| Diagnosis Category:                                     | Arthritis               |
| Tissue:                                                 | Joint                   |
| Frozen Sample ID:                                       | PA0F33545E              |
| Case ID:                                                | CI000009049             |
| Tissue of Origin:                                       | Joint                   |
| Site of Finding:                                        | Joint                   |
| Appearance:                                             | L                       |
| Sample Diagnosis (from<br>Pathology Verification):      | Osteoarthritis          |
| Normal:                                                 | 0%                      |
| Lesional:                                               | 100%                    |
| Tumor:                                                  | 0%                      |
| Tumor Hypo/Acellular<br>Stroma:                         | 0%                      |
| Tumor Hypercellular<br>Stroma:                          | 0%                      |
| Necrosis:                                               | 0%                      |
| Pathology Verification<br>notes from H&E review:        | 20% cartilage, 80% bone |
| CASE Diagnosis (from<br>medical center path<br>report): | Osteoarthritis          |
| Age:                                                    | 76                      |
| Gender:                                                 | Female                  |
| Race:                                                   | White or Caucasian      |

## Product images:

4x Image

20x Image

This product is to be used for laboratory only. Not for diagnostic or therapeutic use. ©2022 OriGene Technologies, Inc., 9620 Medical Center Drive, Ste 200, Rockville, MD 20850, US