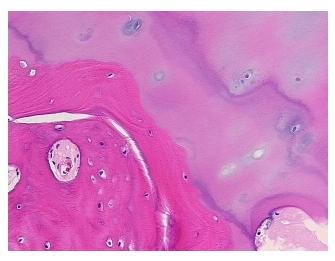

## **Product images:**

4x Image

20x Image

Sample Diagnosis (from Pathology Verification):

Osteoarthritis

Normal: 0% Lesional: 100% 0% Tumor: Tumor Hypo/Acellular 0%

Stroma:

**Tumor Hypercellular** 

Stroma:

0%

0% **Necrosis:** 

**Pathology Verification** notes from H&E review:

**CASE Diagnosis (from** medical center path

report):

Osteoarthritis

10% cartilage, 90% bone

76 Age:

Gender: **Female** 

Race: White or Caucasian OriGene Technologies, Inc.