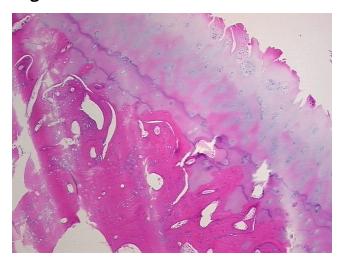

## **Product images:**

4x Image

20x Image

Sample Diagnosis (from Pathology Verification):

Osteoarthritis

Normal: 0% Lesional: 100% 0% Tumor: Tumor Hypo/Acellular 0%

Stroma:

**Tumor Hypercellular** 

Stroma:

0%

0% **Necrosis:** 

**Pathology Verification** notes from H&E review:

**CASE Diagnosis (from** medical center path

report):

Osteoarthritis

10% cartilage, 90% bone

76 Age:

Gender: **Female** 

Race: White or Caucasian OriGene Technologies, Inc.