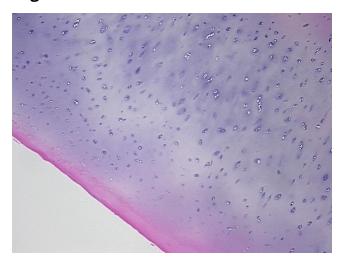

ation):

Within normal limits

Normal: 100%
Lesional: 0%
Tumor: 0%
Tumor Hypo/Acellular 0%

Tumor Hypo/Acellular Stroma:

\_ ..

Tumor Hypercellular 0%

Stroma:

Necrosis: 0%

Pathology Verification notes from H&E review:

Non Tumor Structures: 20% Articular cartilage, 10% Bone, 70% Fatty marrow

CASE Diagnosis (from medical center path

report):

Osteoarthritis

**Age:** 73

**Gender:** Female

Race: White or Caucasian



**OriGene Technologies, Inc.** 9620 Medical Center Drive, Ste 200

CN: techsupport@origene.cn

Rockville, MD 20850, US Phone: +1-888-267-4436 https://www.origene.com techsupport@origene.com EU: info-de@origene.com



Storage: Store FFPE tissue sections at +4°C.

**Stability:** All FFPE tissue sections are stable for 1 year from date of purchase.

## **Product images:**



4x Image



20x Image