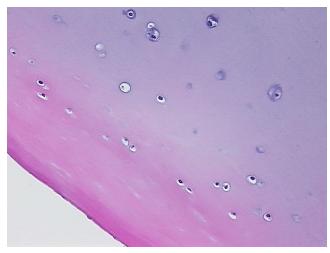

hin normal limits

Normal: 100%
Lesional: 0%
Tumor: 0%
Tumor Hypo/Acellular 0%

Tumor Hypo/Acellular Stroma:

\_ ..

Tumor Hypercellular 0%

Stroma:

Necrosis: 0%

Pathology Verification notes from H&E review:

Non Tumor Structures: 20% Articular cartilage, 10% Bone, 70% Fatty marrow

CASE Diagnosis (from medical center path

report):

Osteoarthritis

**Age:** 73

**Gender:** Female

Race: White or Caucasian



**OriGene Technologies, Inc.** 9620 Medical Center Drive, Ste 200

CN: techsupport@origene.cn

Rockville, MD 20850, US Phone: +1-888-267-4436 https://www.origene.com techsupport@origene.com EU: info-de@origene.com



Storage: Store FFPE tissue sections at +4°C.

**Stability:** All FFPE tissue sections are stable for 1 year from date of purchase.

## **Product images:**



4x Image



20x Image