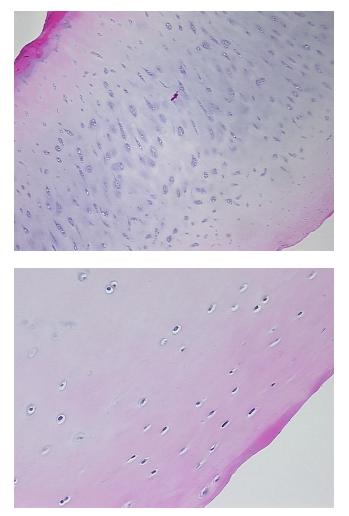

| Product Type:                                           | FFPE Sections                                                             |
|---------------------------------------------------------|---------------------------------------------------------------------------|
| Disease State:                                          | Normal                                                                    |
| Diagnosis Category:                                     | Normal                                                                    |
| Tissue:                                                 | Joint                                                                     |
| Frozen Sample ID:                                       | PA0F335538                                                                |
| Case ID:                                                | CI000009046                                                               |
| Tissue of Origin:                                       | Joint                                                                     |
| Site of Finding:                                        | Joint                                                                     |
| Appearance:                                             | R                                                                         |
| Sample Diagnosis (from<br>Pathology Verification):      | Within normal limits                                                      |
| Normal:                                                 | 100%                                                                      |
| Lesional:                                               | 0%                                                                        |
| Tumor:                                                  | 0%                                                                        |
| Tumor Hypo/Acellular<br>Stroma:                         | 0%                                                                        |
| Tumor Hypercellular<br>Stroma:                          | 0%                                                                        |
| Necrosis:                                               | 0%                                                                        |
| Pathology Verification<br>notes from H&E review:        | Non Tumor Structures: 20% Articular cartilage, 10% Bone, 70% Fatty marrow |
| CASE Diagnosis (from<br>medical center path<br>report): | Osteoarthritis                                                            |
| Age:                                                    | 73                                                                        |
| Gender:                                                 | Female                                                                    |
| Race:                                                   | White or Caucasian                                                        |
|                                                         |                                                                           |

## Product images:

4x Image

20x Image

This product is to be used for laboratory only. Not for diagnostic or therapeutic use. ©2022 OriGene Technologies, Inc., 9620 Medical Center Drive, Ste 200, Rockville, MD 20850, US