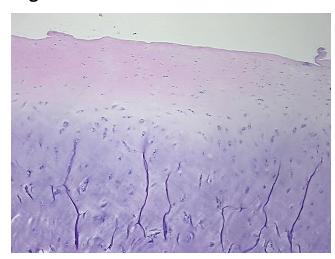

gnosis (from Pathology Verification):

Osteoarthritis

Normal: 0%
Lesional: 100%
Tumor: 0%
Tumor Hypo/Acellular 0%

Tumor Hypo/Acellular

Stroma:

0%

Tumor Hypercellular Stroma:

Necrosis: 09

Pathology Verification notes from H&E review:

Non Tumor Structures: 80% Articular cartilage, 20% Bone

CASE Diagnosis (from medical center path

report):

Osteoarthritis

**Age:** 76

**Gender:** Female

Race: White or Caucasian



**OriGene Technologies, Inc.** 9620 Medical Center Drive, Ste 200

CN: techsupport@origene.cn

Rockville, MD 20850, US Phone: +1-888-267-4436 https://www.origene.com techsupport@origene.com EU: info-de@origene.com



Storage: Store FFPE tissue sections at +4°C.

**Stability:** All FFPE tissue sections are stable for 1 year from date of purchase.

## **Product images:**



4x Image



20x Image