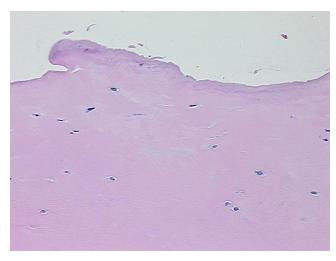

Pathology Verification):

Osteoarthritis

Normal: 0%
Lesional: 100%
Tumor: 0%
Tumor Hypo/Acellular 0%

Tumor Hypo/Acellular

Stroma:

0%

Tumor Hypercellular Stroma:

Necrosis: 09

Pathology Verification notes from H&E review:

Non Tumor Structures: 80% Articular cartilage, 20% Bone

CASE Diagnosis (from medical center path

report):

Osteoarthritis

**Age:** 76

**Gender:** Female

Race: White or Caucasian



**OriGene Technologies, Inc.** 9620 Medical Center Drive, Ste 200

CN: techsupport@origene.cn

Rockville, MD 20850, US Phone: +1-888-267-4436 https://www.origene.com techsupport@origene.com EU: info-de@origene.com



Storage: Store FFPE tissue sections at +4°C.

**Stability:** All FFPE tissue sections are stable for 1 year from date of purchase.

## **Product images:**



4x Image



20x Image