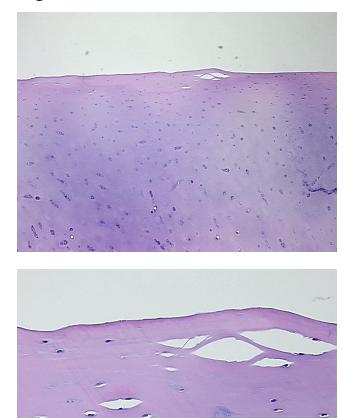

| Product Type:                                           | FFPE Sections                                           |
|---------------------------------------------------------|---------------------------------------------------------|
| Disease State:                                          | Other Disease                                           |
| Diagnosis Category:                                     | Arthritis                                               |
| Tissue:                                                 | Bone                                                    |
| Frozen Sample ID:                                       | PA0F335494                                              |
| Case ID:                                                | CI000009043                                             |
| Tissue of Origin:                                       | Bone: femur, distal                                     |
| Site of Finding:                                        | Bone: femur, distal                                     |
| Appearance:                                             | L                                                       |
| Sample Diagnosis (from<br>Pathology Verification):      | Osteoarthritis                                          |
| Normal:                                                 | 0%                                                      |
| Lesional:                                               | 100%                                                    |
| Tumor:                                                  | 0%                                                      |
| Tumor Hypo/Acellular<br>Stroma:                         | 0%                                                      |
| Tumor Hypercellular<br>Stroma:                          | 0%                                                      |
| Necrosis:                                               | 0%                                                      |
| Pathology Verification<br>notes from H&E review:        | Non Tumor Structures: 80% Articular cartilage, 20% Bone |
| CASE Diagnosis (from<br>medical center path<br>report): | Osteoarthritis                                          |
| Age:                                                    | 76                                                      |
| Gender:                                                 | Male                                                    |
| Race:                                                   | White or Caucasian                                      |
|                                                         |                                                         |

## Product images:

4x Image

20x Image

This product is to be used for laboratory only. Not for diagnostic or therapeutic use. ©2022 OriGene Technologies, Inc., 9620 Medical Center Drive, Ste 200, Rockville, MD 20850, US