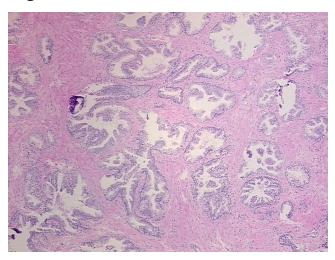

n: 10% high grade prostatic intraepithelial

notes from H&E review: neoplasia, 90% hyperplasia of prostate with prostatitis

CASE Diagnosis (from medical center path

report):

Adenocarcinoma of prostate

Age: 58
Gender: Male

Race: White or Caucasian



**OriGene Technologies, Inc.** 9620 Medical Center Drive, Ste 200

CN: techsupport@origene.cn

Rockville, MD 20850, US Phone: +1-888-267-4436 https://www.origene.com techsupport@origene.com EU: info-de@origene.com



**Tumor Grade:** Gleason Score: 4+5=9/10

Minimum Stage

Grouping:

Ш

T (Extent of Primary

Tumor):

T2c

N (Lymph node

N0

metastasis):

M (Distant metastasis): MX

**Storage:** Store FFPE tissue sections at +4°C.

**Stability:** All FFPE tissue sections are stable for 1 year from date of purchase.

## **Product images:**



4x Image



20x Image