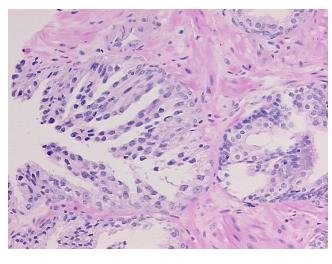

grade prostatic intraepithelial

notes from H&E review: neoplasia, 90% hyperplasia of prostate with prostatitis

CASE Diagnosis (from medical center path

report):

Adenocarcinoma of prostate

Age: 58
Gender: Male

Race: White or Caucasian



**OriGene Technologies, Inc.** 9620 Medical Center Drive, Ste 200

CN: techsupport@origene.cn

Rockville, MD 20850, US Phone: +1-888-267-4436 https://www.origene.com techsupport@origene.com EU: info-de@origene.com



**Tumor Grade:** Gleason Score: 4+5=9/10

Minimum Stage

Grouping:

Ш

T (Extent of Primary

Tumor):

T2c

N (Lymph node

N0

metastasis):

M (Distant metastasis): MX

**Storage:** Store FFPE tissue sections at +4°C.

**Stability:** All FFPE tissue sections are stable for 1 year from date of purchase.

## **Product images:**



4x Image



20x Image