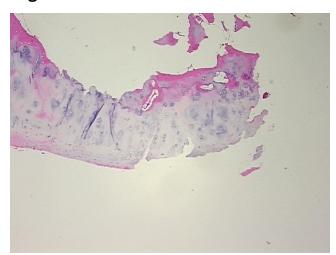

## **Product images:**

4x Image

20x Image

Sample Diagnosis (from Pathology Verification):

Osteoarthritis

Normal: 0% Lesional: 100% 0% Tumor: Tumor Hypo/Acellular 0%

Stroma:

**Tumor Hypercellular** 

Stroma:

**Necrosis:** 

**Pathology Verification** notes from H&E review: Non Tumor Structures: 20% Articular cartilage, 10% Bone, 70% Fatty marrow

**CASE Diagnosis (from** medical center path

report):

Osteoarthritis

0%

74 Age:

Gender: **Female** 

Race: White or Caucasian

OriGene Technologies, Inc. 9620 Medical Center Drive, Ste 200