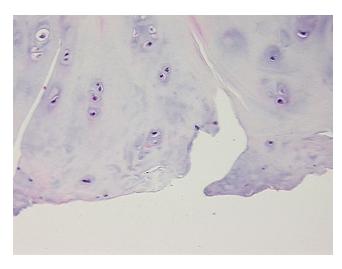

## **Product images:**

4x Image

20x Image

Sample Diagnosis (from Pathology Verification):

Osteoarthritis

Normal: 0% Lesional: 100% 0% Tumor: Tumor Hypo/Acellular 0%

Stroma:

**Tumor Hypercellular** 

Stroma:

**Necrosis:** 

**Pathology Verification** notes from H&E review: Non Tumor Structures: 20% Articular cartilage, 10% Bone, 70% Fatty marrow

**CASE Diagnosis (from** medical center path

report):

Osteoarthritis

0%

74 Age:

Gender: **Female** 

Race: White or Caucasian

OriGene Technologies, Inc. 9620 Medical Center Drive, Ste 200