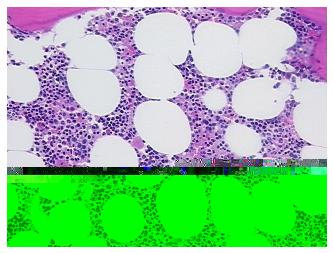

## **Product images:**

4x Image

20x Image

Appearance:

Sample Diagnosis (from Pathology Verification):

Osteoarthritis

0% Normal: Lesional: 100% 0% Tumor: 0%

Tumor Hypo/Acellular

Stroma:

**Tumor Hypercellular** 0%

Stroma:

**Necrosis:** 

**Pathology Verification** Non Tumor Structures: 30% Articular cartilage, 45% Bone, 5% hematopoietic marrow, 20%

notes from H&E review: fatty marrow; Other Features/Comments: normal hematopoiesis