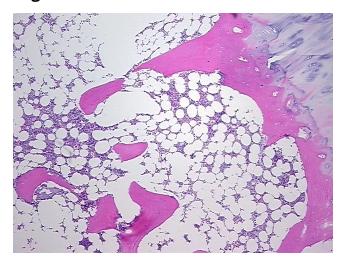

## **Product images:**

4x Image

20x Image

Appearance:

Sample Diagnosis (from Pathology Verification):

Osteoarthritis

0% Normal: Lesional: 100% 0% Tumor: 0%

Tumor Hypo/Acellular

Stroma:

**Tumor Hypercellular** 0%

Stroma:

**Necrosis:** 

**Pathology Verification** Non Tumor Structures: 30% Articular cartilage, 45% Bone, 5% hematopoietic marrow, 20%

notes from H&E review: fatty marrow; Other Features/Comments: normal hematopoiesis