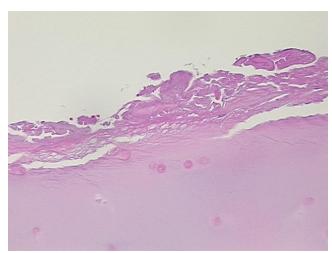

gy Verification):

Osteoarthritis

Normal: 0% Lesional: 100% 0% Tumor: Tumor Hypo/Acellular 0%

Stroma:

**Tumor Hypercellular** Stroma:

**Necrosis:** 

0%

**Pathology Verification** 

notes from H&E review:

**CASE Diagnosis (from** medical center path

report):

Osteoarthritis

Age:

51

Gender:

**Female** 

Race:

White or Caucasian



OriGene Technologies, Inc. 9620 Medical Center Drive, Ste 200

CN: techsupport@origene.cn

Rockville, MD 20850, US Phone: +1-888-267-4436 https://www.origene.com techsupport@origene.com EU: info-de@origene.com

Non Tumor Structures: 20% Articular cartilage, 10% Bone, 70% Fatty marrow



Storage: Store FFPE tissue sections at +4°C.

**Stability:** All FFPE tissue sections are stable for 1 year from date of purchase.

## **Product images:**



4x Image



20x Image