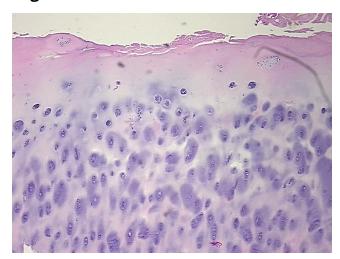

from Pathology Verification):

Osteoarthritis

Normal: 0% Lesional: 100% 0% Tumor: Tumor Hypo/Acellular 0%

Stroma:

**Tumor Hypercellular** Stroma:

**Necrosis:** 

0%

**Pathology Verification** 

notes from H&E review:

**CASE Diagnosis (from** medical center path

report):

Osteoarthritis

Age:

51

Gender:

**Female** 

Race:

White or Caucasian



OriGene Technologies, Inc. 9620 Medical Center Drive, Ste 200

CN: techsupport@origene.cn

Rockville, MD 20850, US Phone: +1-888-267-4436 https://www.origene.com techsupport@origene.com EU: info-de@origene.com

Non Tumor Structures: 20% Articular cartilage, 10% Bone, 70% Fatty marrow



Storage: Store FFPE tissue sections at +4°C.

**Stability:** All FFPE tissue sections are stable for 1 year from date of purchase.

## **Product images:**



4x Image



20x Image