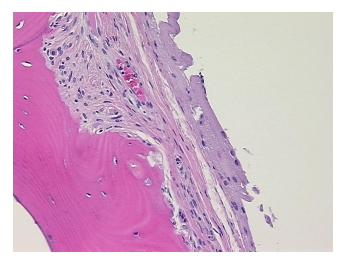

## **Product images:**

4x Image

20x Image

Sample Diagnosis (from Pathology Verification):

Osteoarthritis

Normal: 0% Lesional: 100% 0% Tumor: Tumor Hypo/Acellular 0%

Stroma:

**Tumor Hypercellular** 0%

Stroma:

**Necrosis:** 

**Pathology Verification** notes from H&E review: Non Tumor Structures: 20% Articular cartilage, 10% Bone, 70% Fatty marrow