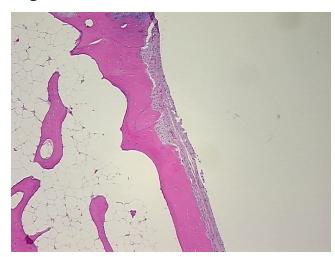

## **Product images:**

4x Image

20x Image

Sample Diagnosis (from Pathology Verification):

Osteoarthritis

Normal: 0% Lesional: 100% 0% Tumor: Tumor Hypo/Acellular 0%

Stroma:

**Tumor Hypercellular** 0%

Stroma:

**Necrosis:** 

**Pathology Verification** notes from H&E review: Non Tumor Structures: 20% Articular cartilage, 10% Bone, 70% Fatty marrow