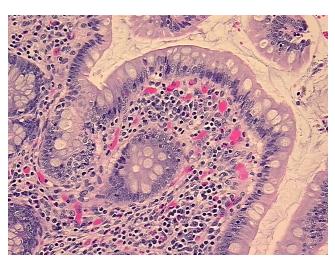

mple Diagnosis (from Pathology Verification):

Within normal limits

Normal: 100% Lesional: 0% 0% Tumor:

Tumor Hypo/Acellular

Stroma:

0%

**Tumor Hypercellular** 

Stroma:

0%

**Necrosis:** 

**Pathology Verification** 

notes from H&E review:

**CASE Diagnosis (from** 

medical center path report):

Crohns disease

28 Age:

Gender: **Female** 

Race: White or Caucasian



OriGene Technologies, Inc. 9620 Medical Center Drive, Ste 200

CN: techsupport@origene.cn

Rockville, MD 20850, US Phone: +1-888-267-4436 https://www.origene.com techsupport@origene.com EU: info-de@origene.com

10% mucosa, 10% submucosa, 80% muscle



Storage: Store FFPE tissue sections at +4°C.

**Stability:** All FFPE tissue sections are stable for 1 year from date of purchase.

## **Product images:**



4x Image



20x Image