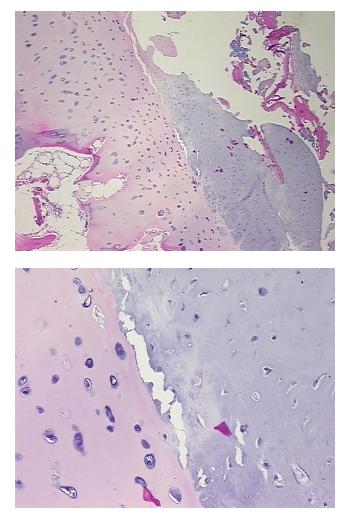

| Product Type:                                           | FFPE Sections                                                             |
|---------------------------------------------------------|---------------------------------------------------------------------------|
| Disease State:                                          | Other Disease                                                             |
| Diagnosis Category:                                     | Arthritis                                                                 |
| Tissue:                                                 | Bone                                                                      |
| Frozen Sample ID:                                       | PA0F3354A4                                                                |
| Case ID:                                                | CI000009019                                                               |
| Tissue of Origin:                                       | Bone: femur, head                                                         |
| Site of Finding:                                        | Bone: femur, head                                                         |
| Appearance:                                             | L                                                                         |
| Sample Diagnosis (from<br>Pathology Verification):      | Osteoarthritis                                                            |
| Normal:                                                 | 0%                                                                        |
| Lesional:                                               | 100%                                                                      |
| Tumor:                                                  | 0%                                                                        |
| Tumor Hypo/Acellular<br>Stroma:                         | 0%                                                                        |
| Tumor Hypercellular<br>Stroma:                          | 0%                                                                        |
| Necrosis:                                               | 0%                                                                        |
| Pathology Verification<br>notes from H&E review:        | Non Tumor Structures: 20% Articular cartilage, 10% Bone, 70% Fatty marrow |
| CASE Diagnosis (from<br>medical center path<br>report): | Osteoarthritis                                                            |
| Age:                                                    | 66                                                                        |
| Gender:                                                 | Male                                                                      |
| Race:                                                   | White or Caucasian                                                        |

## **Product images:**

4x Image

20x Image

This product is to be used for laboratory only. Not for diagnostic or therapeutic use. ©2022 OriGene Technologies, Inc., 9620 Medical Center Drive, Ste 200, Rockville, MD 20850, US