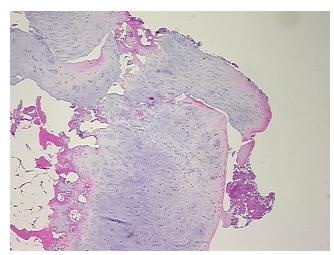

# **Product images:**

4x Image

20x Image

This product is to be used for laboratory only. Not for diagnostic or therapeutic use. ©2022 OriGene Technologies, Inc., 9620 Medical Center Drive, Ste 200, Rockville, MD 20850, US

| Product Type:                                           | FFPE Sections                                                             |
|---------------------------------------------------------|---------------------------------------------------------------------------|
| Disease State:                                          | Other Disease                                                             |
| Diagnosis Category:                                     | Arthritis                                                                 |
| Tissue:                                                 | Bone                                                                      |
| Frozen Sample ID:                                       | PA0F3354A3                                                                |
| Case ID:                                                | CI000009019                                                               |
| Tissue of Origin:                                       | Bone: femur, head                                                         |
| Site of Finding:                                        | Bone: femur, head                                                         |
| Appearance:                                             | L                                                                         |
| Sample Diagnosis (from<br>Pathology Verification):      | Osteoarthritis                                                            |
| Normal:                                                 | 0%                                                                        |
| Lesional:                                               | 100%                                                                      |
| Tumor:                                                  | 0%                                                                        |
| Tumor Hypo/Acellular<br>Stroma:                         | 0%                                                                        |
| Tumor Hypercellular<br>Stroma:                          | 0%                                                                        |
| Necrosis:                                               | 0%                                                                        |
| Pathology Verification<br>notes from H&E review:        | Non Tumor Structures: 20% Articular cartilage, 10% Bone, 70% Fatty marrow |
| CASE Diagnosis (from<br>medical center path<br>report): | Osteoarthritis                                                            |
| Age:                                                    | 66                                                                        |
| Gender:                                                 | Male                                                                      |
| Race:                                                   | White or Caucasian                                                        |