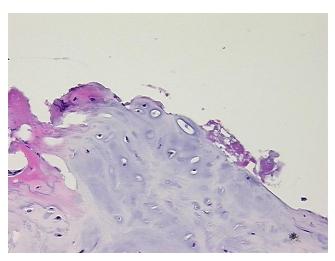

# **Product images:**

4x Image

20x Image

This product is to be used for laboratory only. Not for diagnostic or therapeutic use. ©2022 OriGene Technologies, Inc., 9620 Medical Center Drive, Ste 200, Rockville, MD 20850, US

| Product Type:                                           | FFPE Sections                                                             |
|---------------------------------------------------------|---------------------------------------------------------------------------|
| Disease State:                                          | Other Disease                                                             |
| Diagnosis Category:                                     | Arthritis                                                                 |
| Tissue:                                                 | Bone                                                                      |
| Frozen Sample ID:                                       | PA0F3354A3                                                                |
| Case ID:                                                | CI000009019                                                               |
| Tissue of Origin:                                       | Bone: femur, head                                                         |
| Site of Finding:                                        | Bone: femur, head                                                         |
| Appearance:                                             | L                                                                         |
| Sample Diagnosis (from<br>Pathology Verification):      | Osteoarthritis                                                            |
| Normal:                                                 | 0%                                                                        |
| Lesional:                                               | 100%                                                                      |
| Tumor:                                                  | 0%                                                                        |
| Tumor Hypo/Acellular<br>Stroma:                         | 0%                                                                        |
| Tumor Hypercellular<br>Stroma:                          | 0%                                                                        |
| Necrosis:                                               | 0%                                                                        |
| Pathology Verification<br>notes from H&E review:        | Non Tumor Structures: 20% Articular cartilage, 10% Bone, 70% Fatty marrow |
| CASE Diagnosis (from<br>medical center path<br>report): | Osteoarthritis                                                            |
| Age:                                                    | 66                                                                        |
| Gender:                                                 | Male                                                                      |
| Race:                                                   | White or Caucasian                                                        |