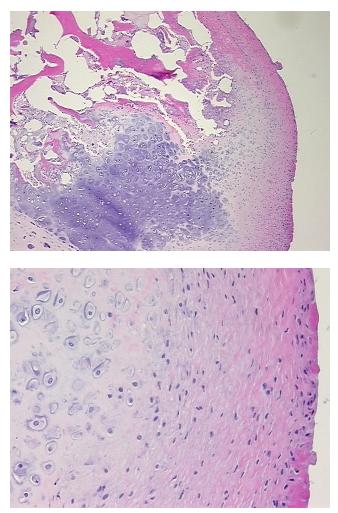

| Product Type:                                           | FFPE Sections                                                             |
|---------------------------------------------------------|---------------------------------------------------------------------------|
| Disease State:                                          | Other Disease                                                             |
| Diagnosis Category:                                     | Arthritis                                                                 |
| Tissue:                                                 | Bone                                                                      |
| Frozen Sample ID:                                       | PA000076AF                                                                |
| Case ID:                                                | CI000009019                                                               |
| Tissue of Origin:                                       | Bone: femur, head                                                         |
| Site of Finding:                                        | Bone: femur, head                                                         |
| Appearance:                                             | L                                                                         |
| Sample Diagnosis (from<br>Pathology Verification):      | Osteoarthritis                                                            |
| Normal:                                                 | 0%                                                                        |
| Lesional:                                               | 100%                                                                      |
| Tumor:                                                  | 0%                                                                        |
| Tumor Hypo/Acellular<br>Stroma:                         | 0%                                                                        |
| Tumor Hypercellular<br>Stroma:                          | 0%                                                                        |
| Necrosis:                                               | 0%                                                                        |
| Pathology Verification<br>notes from H&E review:        | Non Tumor Structures: 20% Articular cartilage, 10% Bone, 70% Fatty marrow |
| CASE Diagnosis (from<br>medical center path<br>report): | Osteoarthritis                                                            |
| Age:                                                    | 66                                                                        |
| Gender:                                                 | Male                                                                      |
| Race:                                                   | White or Caucasian                                                        |

## Product images:

4x Image

20x Image

This product is to be used for laboratory only. Not for diagnostic or therapeutic use. ©2022 OriGene Technologies, Inc., 9620 Medical Center Drive, Ste 200, Rockville, MD 20850, US