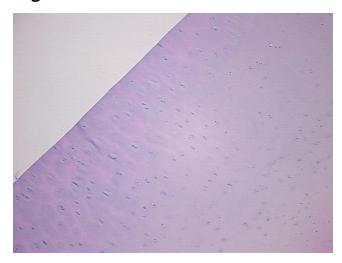

of Finding: Cartilage

Appearance:

Sample Diagnosis (from Pathology Verification):

Within normal limits

Normal: 100% Lesional: 0% Tumor: 0%

Tumor Hypo/Acellular

Stroma:

Tumor Hypercellular 0%

Stroma:

Necrosis: 09

Pathology Verification

notes from H&E review:

Osteoarthritis

25% chondrocytes, 75% matrix

0%

CASE Diagnosis (from medical center path

report):

**Age:** 55

Gender: Male

Race: White or Caucasian



**OriGene Technologies, Inc.** 9620 Medical Center Drive, Ste 200

CN: techsupport@origene.cn

Rockville, MD 20850, US Phone: +1-888-267-4436 https://www.origene.com techsupport@origene.com EU: info-de@origene.com



Storage: Store FFPE tissue sections at +4°C.

**Stability:** All FFPE tissue sections are stable for 1 year from date of purchase.

## **Product images:**



4x Image



20x Image