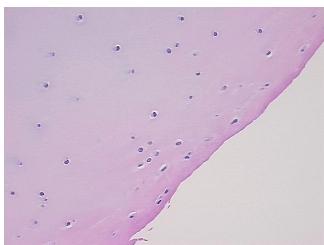

Cartilage

Appearance:

Sample Diagnosis (from Pathology Verification):

Within normal limits

Normal: 100% Lesional: 0% Tumor: 0%

Tumor Hypo/Acellular

Stroma:

Tumor Hypercellular 0%

Stroma:

Necrosis: 09

Pathology Verification

notes from H&E review:

Osteoarthritis

25% chondrocytes, 75% matrix

0%

CASE Diagnosis (from medical center path

report):

**Age:** 55

Gender: Male

Race: White or Caucasian



**OriGene Technologies, Inc.** 9620 Medical Center Drive, Ste 200

CN: techsupport@origene.cn

Rockville, MD 20850, US Phone: +1-888-267-4436 https://www.origene.com techsupport@origene.com EU: info-de@origene.com



Storage: Store FFPE tissue sections at +4°C.

**Stability:** All FFPE tissue sections are stable for 1 year from date of purchase.

## **Product images:**



4x Image



20x Image