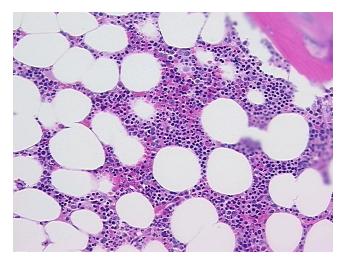

mor: 0%
Tumor Hypo/Acellular 0%

Stroma:

0%

Tumor Hypercellular Stroma:

Necrosis:

006

Pathology Verification notes from H&E review:

Non Tumor Structures: 25% Articular cartilage, 25% Bone, 15% hematopoietic marrow, 35% fatty marrow; Other Features/Comments: normal hematopoiesis

CASE Diagnosis (from medical center path

report):

Osteoarthritis

**Age:** 65

**Gender:** Female

Race: White or Caucasian



**OriGene Technologies, Inc.** 9620 Medical Center Drive, Ste 200

CN: techsupport@origene.cn

Rockville, MD 20850, US Phone: +1-888-267-4436 https://www.origene.com techsupport@origene.com EU: info-de@origene.com



Storage: Store FFPE tissue sections at +4°C.

**Stability:** All FFPE tissue sections are stable for 1 year from date of purchase.

## **Product images:**



4x Image



20x Image