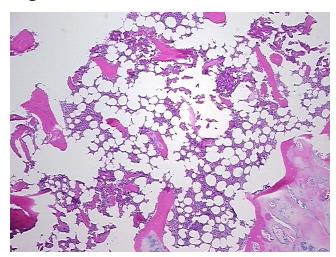

nal: 100%
Tumor: 0%
Tumor Hypo/Acellular 0%

Stroma:

0%

Tumor Hypercellular Stroma:

Necrosis:

006

Pathology Verification notes from H&E review:

Non Tumor Structures: 25% Articular cartilage, 25% Bone, 15% hematopoietic marrow, 35% fatty marrow; Other Features/Comments: normal hematopoiesis

CASE Diagnosis (from medical center path

report):

Osteoarthritis

**Age:** 65

**Gender:** Female

Race: White or Caucasian



**OriGene Technologies, Inc.** 9620 Medical Center Drive, Ste 200

CN: techsupport@origene.cn

Rockville, MD 20850, US Phone: +1-888-267-4436 https://www.origene.com techsupport@origene.com EU: info-de@origene.com



Storage: Store FFPE tissue sections at +4°C.

**Stability:** All FFPE tissue sections are stable for 1 year from date of purchase.

## **Product images:**



4x Image



20x Image