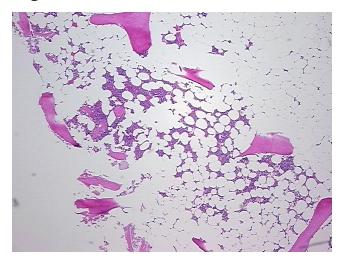

## **Product images:**

4x Image

20x Image

**Pathology Verification** Non Tumor Structures: 15% Articular cartilage, 20% Bone, 5% hematopoietic marrow, 60% notes from H&E review: fatty marrow; Other Features/Comments: normal hematopoiesis

**CASE Diagnosis (from** medical center path