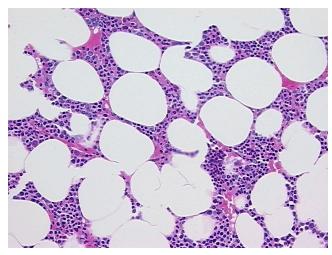

## **Product images:**

4x Image

20x Image

**Pathology Verification** Non Tumor Structures: 15% Articular cartilage, 20% Bone, 5% hematopoietic marrow, 60% notes from H&E review: fatty marrow; Other Features/Comments: normal hematopoiesis

**CASE Diagnosis (from** medical center path