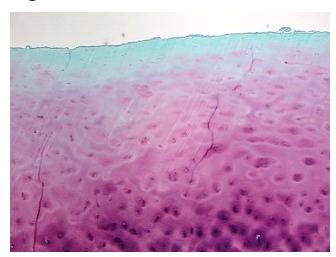

emur, head

Appearance:

Sample Diagnosis (from Pathology Verification):

Within normal limits

Normal: 100% Lesional: 0% 0% Tumor:

Tumor Hypo/Acellular

Stroma:

0%

**Tumor Hypercellular** 

Stroma:

0%

**Necrosis:** 

**Pathology Verification** 

notes from H&E review:

25% chrondrocytes, 75% matrix

**CASE Diagnosis (from** 

medical center path

report):

Osteoarthritis

46 Age: Gender: Male

Race: White or Caucasian



OriGene Technologies, Inc. 9620 Medical Center Drive, Ste 200

Rockville, MD 20850, US Phone: +1-888-267-4436 https://www.origene.com techsupport@origene.com

EU: info-de@origene.com CN: techsupport@origene.cn



Storage: Store FFPE tissue sections at +4°C.

**Stability:** All FFPE tissue sections are stable for 1 year from date of purchase.

## **Product images:**



4x Image



20x Image