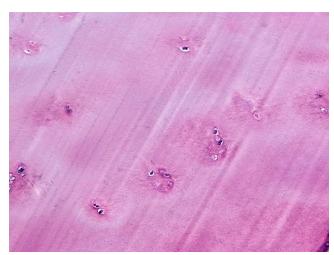

Appearance:

Sample Diagnosis (from Pathology Verification):

Within normal limits

Normal: 100% Lesional: 0% 0% Tumor:

Tumor Hypo/Acellular

Stroma:

0%

**Tumor Hypercellular** 

Stroma:

0%

**Necrosis:** 

**Pathology Verification** 

notes from H&E review:

25% chrondrocytes, 75% matrix

**CASE Diagnosis (from** 

medical center path

report):

Osteoarthritis

46 Age: Gender: Male

Race: White or Caucasian



OriGene Technologies, Inc. 9620 Medical Center Drive, Ste 200

Rockville, MD 20850, US Phone: +1-888-267-4436 https://www.origene.com techsupport@origene.com

EU: info-de@origene.com CN: techsupport@origene.cn



Storage: Store FFPE tissue sections at +4°C.

**Stability:** All FFPE tissue sections are stable for 1 year from date of purchase.

## **Product images:**



4x Image



20x Image