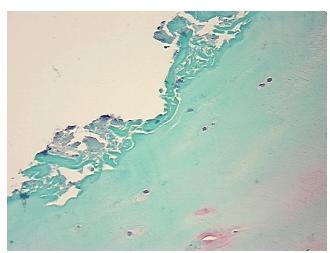

Cartilage

Appearance:

Sample Diagnosis (from Pathology Verification):

Osteoarthritis

Normal: 0% Lesional: 100% 0% Tumor: 0%

Tumor Hypo/Acellular

Stroma:

**Tumor Hypercellular** 0%

Stroma:

**Necrosis:** 

**Pathology Verification** 

notes from H&E review:

10% chondrocytes, 90% matrix

**CASE Diagnosis (from** medical center path

report):

Osteoarthritis

46 Age: Gender: Male

Race: White or Caucasian



OriGene Technologies, Inc. 9620 Medical Center Drive, Ste 200

CN: techsupport@origene.cn

Rockville, MD 20850, US Phone: +1-888-267-4436 https://www.origene.com techsupport@origene.com EU: info-de@origene.com



Storage: Store FFPE tissue sections at +4°C.

**Stability:** All FFPE tissue sections are stable for 1 year from date of purchase.

## **Product images:**



4x Image



20x Image