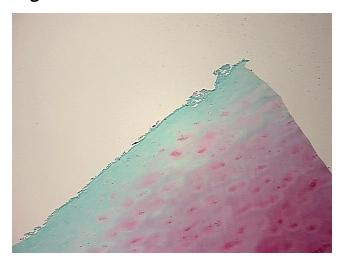

of Finding: Cartilage

Appearance:

Sample Diagnosis (from Pathology Verification):

Osteoarthritis

Normal: 0% Lesional: 100% 0% Tumor: 0%

Tumor Hypo/Acellular

Stroma:

**Tumor Hypercellular** 0%

Stroma:

**Necrosis:** 

**Pathology Verification** 

notes from H&E review:

10% chondrocytes, 90% matrix

**CASE Diagnosis (from** medical center path

report):

Osteoarthritis

46 Age: Gender: Male

Race: White or Caucasian



OriGene Technologies, Inc. 9620 Medical Center Drive, Ste 200

CN: techsupport@origene.cn

Rockville, MD 20850, US Phone: +1-888-267-4436 https://www.origene.com techsupport@origene.com EU: info-de@origene.com



Storage: Store FFPE tissue sections at +4°C.

**Stability:** All FFPE tissue sections are stable for 1 year from date of purchase.

## **Product images:**



4x Image



20x Image