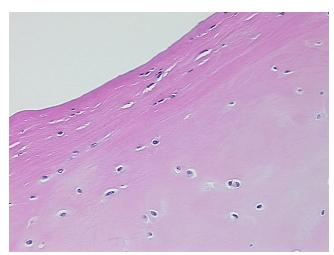

s (from Pathology Verification):

Osteoarthritis

Normal: 0% Lesional: 100% 0% Tumor: 0%

Tumor Hypo/Acellular

Stroma:

**Tumor Hypercellular** 0%

Stroma:

**Necrosis:** 

**Pathology Verification** notes from H&E review:

Non Tumor Structures: 20% Articular cartilage, 20% Bone, 60% Fatty marrow

**CASE Diagnosis (from** medical center path

report):

Osteoarthritis

69 Age:

Gender: Female

Race: Not reported



OriGene Technologies, Inc. 9620 Medical Center Drive, Ste 200

CN: techsupport@origene.cn

Rockville, MD 20850, US Phone: +1-888-267-4436 https://www.origene.com techsupport@origene.com EU: info-de@origene.com



Storage: Store FFPE tissue sections at +4°C.

**Stability:** All FFPE tissue sections are stable for 1 year from date of purchase.

## **Product images:**



4x Image



20x Image