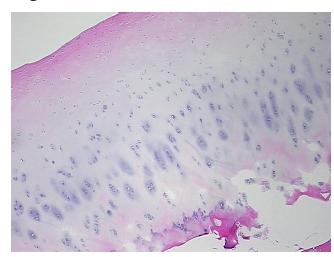

ple Diagnosis (from Pathology Verification):

Osteoarthritis

Normal: 0% Lesional: 100% 0% Tumor: 0%

Tumor Hypo/Acellular

Stroma:

**Tumor Hypercellular** 0%

Stroma:

**Necrosis:** 

**Pathology Verification** notes from H&E review:

Non Tumor Structures: 20% Articular cartilage, 20% Bone, 60% Fatty marrow

**CASE Diagnosis (from** medical center path

report):

Osteoarthritis

69 Age:

Gender: Female

Race: Not reported



OriGene Technologies, Inc. 9620 Medical Center Drive, Ste 200

CN: techsupport@origene.cn

Rockville, MD 20850, US Phone: +1-888-267-4436 https://www.origene.com techsupport@origene.com EU: info-de@origene.com



Storage: Store FFPE tissue sections at +4°C.

**Stability:** All FFPE tissue sections are stable for 1 year from date of purchase.

## **Product images:**



4x Image



20x Image