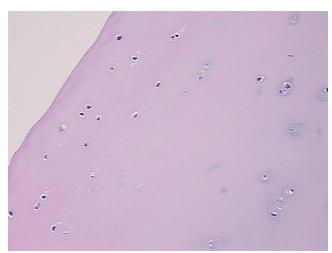

## **Product images:**

4x Image

20x Image

Appearance:

Sample Diagnosis (from Pathology Verification):

Within normal limits

Cartilage

Normal: 100% Lesional: 0% 0% Tumor:

Tumor Hypo/Acellular

Stroma:

**Tumor Hypercellular** 

Stroma:

**Necrosis:** 

**Pathology Verification** 20% chondrocytes, 80% matrix notes from H&E review:

**CASE Diagnosis (from** medical center path

report):

Osteoarthritis

0%

0%