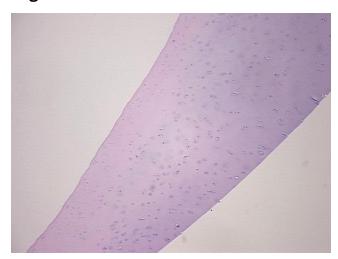

## **Product images:**

4x Image

20x Image

Appearance:

Sample Diagnosis (from Pathology Verification):

Within normal limits

Cartilage

Normal: 100% Lesional: 0% 0% Tumor:

Tumor Hypo/Acellular

Stroma:

**Tumor Hypercellular** 

Stroma:

**Necrosis:** 

**Pathology Verification** 20% chondrocytes, 80% matrix notes from H&E review:

**CASE Diagnosis (from** medical center path

report):

Osteoarthritis

0%

0%