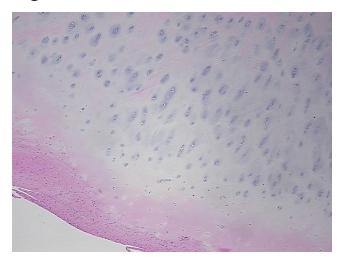

(from Pathology Verification):

Osteoarthritis

Normal: 0% Lesional: 100% 0% Tumor: Tumor Hypo/Acellular 0%

Stroma:

0%

**Tumor Hypercellular** Stroma:

**Necrosis:** 

**Pathology Verification** 

notes from H&E review:

**CASE Diagnosis (from** 

medical center path

report):

Osteoarthritis

61 Age:

Gender: **Female** 

Race: White or Caucasian



OriGene Technologies, Inc. 9620 Medical Center Drive, Ste 200

CN: techsupport@origene.cn

Rockville, MD 20850, US Phone: +1-888-267-4436 https://www.origene.com techsupport@origene.com EU: info-de@origene.com

Non Tumor Structures: 20% Articular cartilage, 20% Bone, 60% Fatty marrow



Storage: Store FFPE tissue sections at +4°C.

**Stability:** All FFPE tissue sections are stable for 1 year from date of purchase.

## **Product images:**



4x Image



20x Image