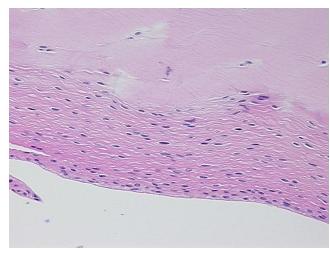

ogy Verification):

Osteoarthritis

Normal: 0% Lesional: 100% 0% Tumor: Tumor Hypo/Acellular 0%

Stroma:

0%

**Tumor Hypercellular** Stroma:

**Necrosis:** 

**Pathology Verification** 

notes from H&E review:

**CASE Diagnosis (from** 

medical center path

report):

Osteoarthritis

61 Age:

Gender: **Female** 

Race: White or Caucasian



OriGene Technologies, Inc. 9620 Medical Center Drive, Ste 200

CN: techsupport@origene.cn

Rockville, MD 20850, US Phone: +1-888-267-4436 https://www.origene.com techsupport@origene.com EU: info-de@origene.com

Non Tumor Structures: 20% Articular cartilage, 20% Bone, 60% Fatty marrow



Storage: Store FFPE tissue sections at +4°C.

**Stability:** All FFPE tissue sections are stable for 1 year from date of purchase.

## **Product images:**



4x Image



20x Image