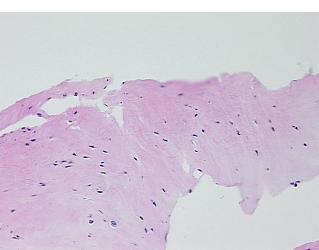

## **Product images:**

4x Image

20x Image

This product is to be used for laboratory only. Not for diagnostic or therapeutic use. ©2022 OriGene Technologies, Inc., 9620 Medical Center Drive, Ste 200, Rockville, MD 20850, US

| Product Type:                                           | FFPE Sections                                                             |
|---------------------------------------------------------|---------------------------------------------------------------------------|
| Disease State:                                          | Other Disease                                                             |
| Diagnosis Category:                                     | Arthritis                                                                 |
| Tissue:                                                 | Bone                                                                      |
| Frozen Sample ID:                                       | PA00005CBD                                                                |
| Case ID:                                                | CI000009003                                                               |
| Tissue of Origin:                                       | Bone                                                                      |
| Site of Finding:                                        | Bone                                                                      |
| Appearance:                                             | L                                                                         |
| Sample Diagnosis (from<br>Pathology Verification):      | Osteoarthritis                                                            |
| Normal:                                                 | 0%                                                                        |
| Lesional:                                               | 100%                                                                      |
| Tumor:                                                  | 0%                                                                        |
| Tumor Hypo/Acellular<br>Stroma:                         | 0%                                                                        |
| Tumor Hypercellular<br>Stroma:                          | 0%                                                                        |
| Necrosis:                                               | 0%                                                                        |
| Pathology Verification<br>notes from H&E review:        | Non Tumor Structures: 20% Articular cartilage, 20% Bone, 60% Fatty marrow |
| CASE Diagnosis (from<br>medical center path<br>report): | Osteoarthritis                                                            |
| Age:                                                    | 61                                                                        |
| Gender:                                                 | Female                                                                    |
| Race:                                                   | White or Caucasian                                                        |