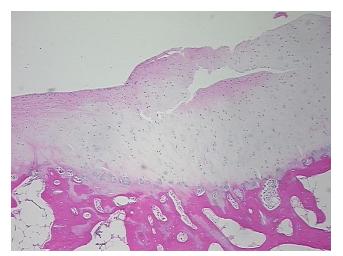

## **Product images:**

4x Image

20x Image

This product is to be used for laboratory only. Not for diagnostic or therapeutic use. ©2022 OriGene Technologies, Inc., 9620 Medical Center Drive, Ste 200, Rockville, MD 20850, US

| Product Type:                                           | FFPE Sections                                                             |
|---------------------------------------------------------|---------------------------------------------------------------------------|
| Disease State:                                          | Other Disease                                                             |
| Diagnosis Category:                                     | Arthritis                                                                 |
| Tissue:                                                 | Bone                                                                      |
| Frozen Sample ID:                                       | PA00005CBD                                                                |
| Case ID:                                                | CI000009003                                                               |
| Tissue of Origin:                                       | Bone                                                                      |
| Site of Finding:                                        | Bone                                                                      |
| Appearance:                                             | L                                                                         |
| Sample Diagnosis (from<br>Pathology Verification):      | Osteoarthritis                                                            |
| Normal:                                                 | 0%                                                                        |
| Lesional:                                               | 100%                                                                      |
| Tumor:                                                  | 0%                                                                        |
| Tumor Hypo/Acellular<br>Stroma:                         | 0%                                                                        |
| Tumor Hypercellular<br>Stroma:                          | 0%                                                                        |
| Necrosis:                                               | 0%                                                                        |
| Pathology Verification<br>notes from H&E review:        | Non Tumor Structures: 20% Articular cartilage, 20% Bone, 60% Fatty marrow |
| CASE Diagnosis (from<br>medical center path<br>report): | Osteoarthritis                                                            |
| Age:                                                    | 61                                                                        |
| Gender:                                                 | Female                                                                    |
| Race:                                                   | White or Caucasian                                                        |