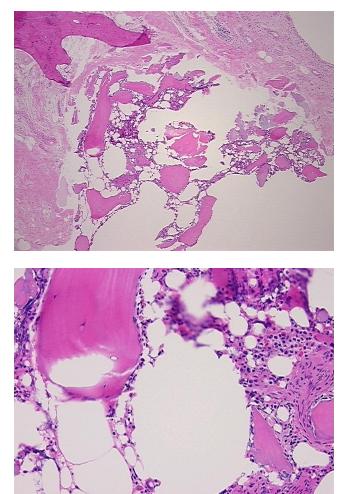

| Product Type:                                           | FFPE Sections                                                         |
|---------------------------------------------------------|-----------------------------------------------------------------------|
| Disease State:                                          | Other Disease                                                         |
| Diagnosis Category:                                     | Arthritis                                                             |
| Tissue:                                                 | Joint                                                                 |
| Frozen Sample ID:                                       | PA10FD078D                                                            |
| Case ID:                                                | CI000009001                                                           |
| Tissue of Origin:                                       | Joint                                                                 |
| Site of Finding:                                        | Joint capsule                                                         |
| Appearance:                                             | L                                                                     |
| Sample Diagnosis (from<br>Pathology Verification):      | Osteoarthritis                                                        |
| Normal:                                                 | 0%                                                                    |
| Lesional:                                               | 100%                                                                  |
| Tumor:                                                  | 0%                                                                    |
| Tumor Hypo/Acellular<br>Stroma:                         | 0%                                                                    |
| Tumor Hypercellular<br>Stroma:                          | 0%                                                                    |
| Necrosis:                                               | 0%                                                                    |
| Pathology Verification<br>notes from H&E review:        | 90% bone with 95% fatty marrow, 5% hematopoetic marrow, 10% cartilage |
| CASE Diagnosis (from<br>medical center path<br>report): | Osteoarthritis                                                        |
| Age:                                                    | 56                                                                    |
| Gender:                                                 | Female                                                                |
| Race:                                                   | Not reported                                                          |

## Product images:

4x Image

20x Image

This product is to be used for laboratory only. Not for diagnostic or therapeutic use. ©2022 OriGene Technologies, Inc., 9620 Medical Center Drive, Ste 200, Rockville, MD 20850, US