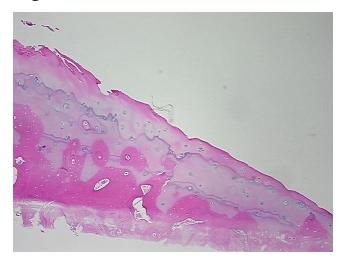

## **Product images:**

4x Image

20x Image

## **Product data:**

**Product Type: FFPE Sections Disease State:** Other Disease

**Diagnosis Category:** Arthritis Tissue: Bone

Frozen Sample ID: PA10FD078C Case ID: CI0000009001

Tissue of Origin: Bone: femur, distal Site of Finding: Bone: femur, distal

Appearance:

Sample Diagnosis (from Pathology Verification):

Osteoarthritis

0% Normal: Lesional: 100% 0% Tumor:

Tumor Hypo/Acellular Stroma:

0%

0%

**Tumor Hypercellular** Stroma:

**Necrosis:** 

**Pathology Verification** 

notes from H&E review:

Osteoarthritis

**CASE Diagnosis (from** medical center path

report):

56 Age:

Gender: Female

Non Tumor Structures: 20% Articular cartilage, 20% Bone, 60% Fatty marrow

Storage: Store FFPE tissue sections at +4°C.

**Stability:** All FFPE tissue sections are stable for 1 year from date of purchase.