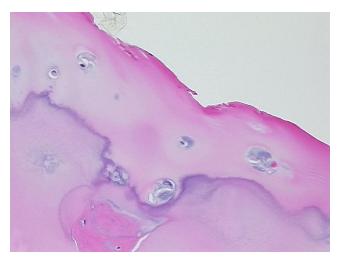

## **Product images:**

4x Image

20x Image

## **Product data:**

**Product Type: FFPE Sections Disease State:** Other Disease

**Diagnosis Category:** Arthritis Tissue: Bone

Frozen Sample ID: PA10FD078C Case ID: CI0000009001

Tissue of Origin: Bone: femur, distal Site of Finding: Bone: femur, distal

Appearance:

Sample Diagnosis (from Pathology Verification):

Osteoarthritis

0% Normal: Lesional: 100% 0% Tumor:

Tumor Hypo/Acellular Stroma:

0%

0%

**Tumor Hypercellular** Stroma:

**Necrosis:** 

**Pathology Verification** 

notes from H&E review:

Osteoarthritis

**CASE Diagnosis (from** medical center path

report):

56 Age:

Gender: Female

Non Tumor Structures: 20% Articular cartilage, 20% Bone, 60% Fatty marrow

Storage: Store FFPE tissue sections at +4°C.

**Stability:** All FFPE tissue sections are stable for 1 year from date of purchase.