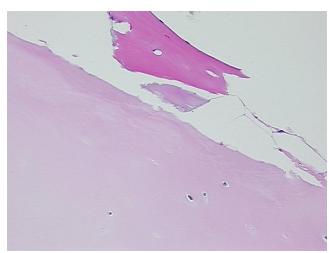

## **Product images:**

4x Image

20x Image

Appearance:

Sample Diagnosis (from Pathology Verification):

Osteoarthritis

Normal: 0%
Lesional: 100%
Tumor: 0%
Tumor Hypo/Acellular 0%

Tumor Hypo/Acellular Stroma:

Sti Oilla.

0%

Tumor Hypercellular Stroma:

Necrosis:

Λ06

Pathology Verification

notes from H&E review:

Non Tumor Structures: 20% Articular cartilage, 30% Bone, 50% Fatty marrow

CASE Diagnosis (from medical center path

report):

Osteoarthritis