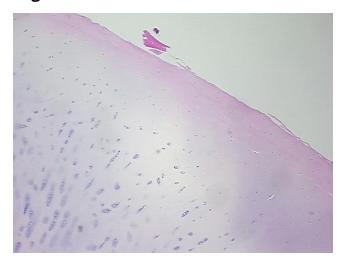

## **Product images:**

4x Image

20x Image

Appearance:

Sample Diagnosis (from Pathology Verification):

Osteoarthritis

Normal: 0%
Lesional: 100%
Tumor: 0%
Tumor Hypo/Acellular 0%

Tumor Hypo/Acellular Stroma:

Sti Oilla.

0%

Tumor Hypercellular Stroma:

Necrosis:

Λ06

Pathology Verification

notes from H&E review:

Non Tumor Structures: 20% Articular cartilage, 30% Bone, 50% Fatty marrow

CASE Diagnosis (from medical center path

report):

Osteoarthritis