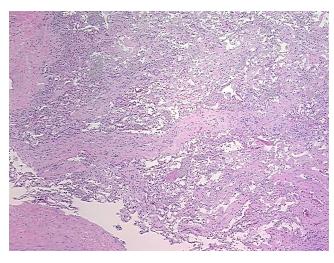

osis: 09

Pathology Verification notes from H&E review:

Non Tumor Structures: 70% Alveoli, 30% Fibrovascular septa

CASE Diagnosis (from medical center path

report):

Adenocarcinoma of lung

Age: 53
Gender: Male

Race: White or Caucasian



**OriGene Technologies, Inc.** 9620 Medical Center Drive, Ste 200

CN: techsupport@origene.cn

Rockville, MD 20850, US Phone: +1-888-267-4436 https://www.origene.com techsupport@origene.com EU: info-de@origene.com



**Tumor Grade:** AJCC G2: Moderately differentiated

Minimum Stage

Grouping:

IIB

T (Extent of Primary

Tumor):

T3

N (Lymph node

N0

metastasis):

M (Distant metastasis): MX

**Storage:** Store FFPE tissue sections at +4°C.

**Stability:** All FFPE tissue sections are stable for 1 year from date of purchase.

## **Product images:**



4x Image



20x Image