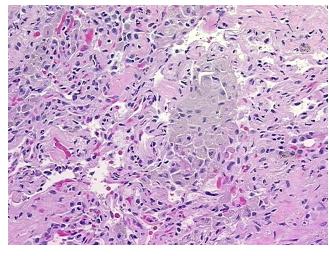

thology Verification notes from H&E review:

Non Tumor Structures: 70% Alveoli, 30% Fibrovascular septa

CASE Diagnosis (from medical center path

report):

Adenocarcinoma of lung

Age: 53
Gender: Male

Race: White or Caucasian



**OriGene Technologies, Inc.** 9620 Medical Center Drive, Ste 200

CN: techsupport@origene.cn

Rockville, MD 20850, US Phone: +1-888-267-4436 https://www.origene.com techsupport@origene.com EU: info-de@origene.com



**Tumor Grade:** AJCC G2: Moderately differentiated

Minimum Stage

Grouping:

IIB

T (Extent of Primary

Tumor):

T3

N (Lymph node

N0

metastasis):

M (Distant metastasis): MX

**Storage:** Store FFPE tissue sections at +4°C.

**Stability:** All FFPE tissue sections are stable for 1 year from date of purchase.

## **Product images:**



4x Image



20x Image