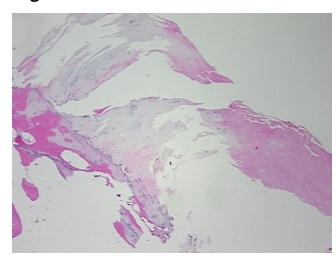

y Verification):

Osteoarthritis

Normal: 0%

Lesional: 100%

Tumor: 0%

Tumor Hypo/Acellular 0%

Tumor Hypo/Acellular Stroma:

Sti Oilla.

Tumor Hypercellular 0%

Stroma:

Necrosis: 0%

Pathology Verification notes from H&E review:

Non Tumor Structures: 10% Articular cartilage, 20% Bone, 70% Fatty marrow

CASE Diagnosis (from medical center path

report):

Osteoarthritis

Age: 74
Gender: Male

Race: White or Caucasian



**OriGene Technologies, Inc.** 9620 Medical Center Drive, Ste 200

CN: techsupport@origene.cn

Rockville, MD 20850, US Phone: +1-888-267-4436 https://www.origene.com techsupport@origene.com EU: info-de@origene.com



Storage: Store FFPE tissue sections at +4°C.

**Stability:** All FFPE tissue sections are stable for 1 year from date of purchase.

## **Product images:**



4x Image



20x Image