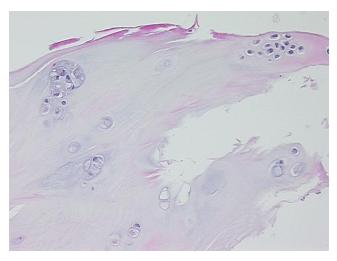

on):

Osteoarthritis

Normal: 0%

Lesional: 100%

Tumor: 0%

Tumor Hypo/Acellular 0%

Tumor Hypo/Acellular Stroma:

Sti Oilla.

Tumor Hypercellular 0%

Stroma:

Necrosis: 0%

Pathology Verification notes from H&E review:

Non Tumor Structures: 10% Articular cartilage, 20% Bone, 70% Fatty marrow

CASE Diagnosis (from medical center path

report):

Osteoarthritis

Age: 74
Gender: Male

Race: White or Caucasian



**OriGene Technologies, Inc.** 9620 Medical Center Drive, Ste 200

CN: techsupport@origene.cn

Rockville, MD 20850, US Phone: +1-888-267-4436 https://www.origene.com techsupport@origene.com EU: info-de@origene.com



Storage: Store FFPE tissue sections at +4°C.

**Stability:** All FFPE tissue sections are stable for 1 year from date of purchase.

## **Product images:**



4x Image



20x Image