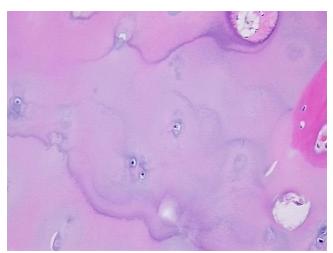

e Diagnosis (from Pathology Verification):

Within normal limits

Osteoarthritis

Normal: 100% Lesional: 0% 0% Tumor: 0%

Tumor Hypo/Acellular

Stroma:

**Tumor Hypercellular** 0%

Stroma: **Necrosis:** 

**Pathology Verification** 

notes from H&E review:

**CASE Diagnosis (from** medical center path

report):

74 Age:

Gender: Male

Race: White or Caucasian OriGene Technologies, Inc.

9620 Medical Center Drive, Ste 200 Rockville, MD 20850, US Phone: +1-888-267-4436 https://www.origene.com techsupport@origene.com EU: info-de@origene.com CN: techsupport@origene.cn



80% cartilage (10% chondrocytes, 90% matrix), 20% bone



Storage: Store FFPE tissue sections at +4°C.

**Stability:** All FFPE tissue sections are stable for 1 year from date of purchase.

## **Product images:**



4x Image



20x Image