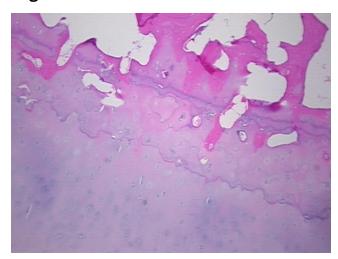

ance:

Sample Diagnosis (from Pathology Verification):

Within normal limits

Osteoarthritis

Normal: 100% Lesional: 0% 0% Tumor: 0%

Tumor Hypo/Acellular

Stroma:

**Tumor Hypercellular** 0%

Stroma: **Necrosis:** 

**Pathology Verification** 

notes from H&E review:

**CASE Diagnosis (from** medical center path

report):

74 Age:

Gender: Male

Race: White or Caucasian OriGene Technologies, Inc.

9620 Medical Center Drive, Ste 200 Rockville, MD 20850, US Phone: +1-888-267-4436 https://www.origene.com techsupport@origene.com EU: info-de@origene.com CN: techsupport@origene.cn



80% cartilage (10% chondrocytes, 90% matrix), 20% bone



Storage: Store FFPE tissue sections at +4°C.

**Stability:** All FFPE tissue sections are stable for 1 year from date of purchase.

## **Product images:**



4x Image



20x Image