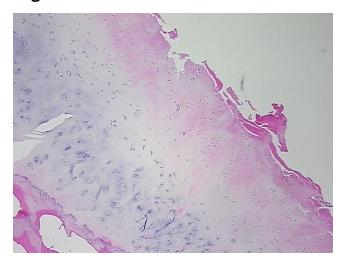

## **Product images:**

4x Image

20x Image

Sample Diagnosis (from Pathology Verification):

Osteoarthritis

Normal: 0%
Lesional: 100%
Tumor: 0%
Tumor Hypo/Acellular 0%

Stroma:

\_ ..

Tumor Hypercellular 0%

Stroma:

Necrosis: 09

Pathology Verification notes from H&E review:

Non Tumor Structures: 30% Articular cartilage, 10% Bone, 60% Fatty marrow

CASE Diagnosis (from medical center path

report):

Osteoarthritis

Age: 74
Gender: Male