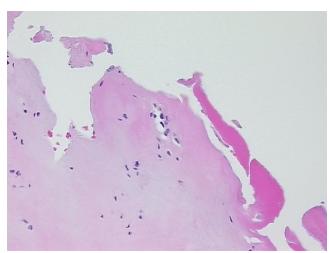

## **Product images:**

4x Image

20x Image

Sample Diagnosis (from Pathology Verification):

Osteoarthritis

Normal: 0%
Lesional: 100%
Tumor: 0%
Tumor Hypo/Acellular 0%

Stroma:

\_ ..

Tumor Hypercellular 0%

Stroma:

Necrosis: 09

Pathology Verification notes from H&E review:

Non Tumor Structures: 30% Articular cartilage, 10% Bone, 60% Fatty marrow

CASE Diagnosis (from medical center path

report):

Osteoarthritis

Age: 74
Gender: Male