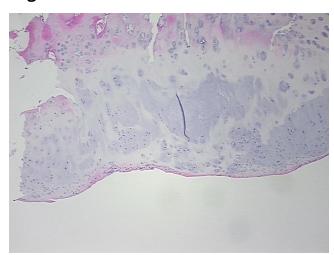

Diagnosis (from Pathology Verification):

Osteoarthritis

Normal: 0% Lesional: 100% 0% Tumor: Tumor Hypo/Acellular 0%

Stroma:

**Tumor Hypercellular** 

Stroma:

**Necrosis:** 

**Pathology Verification** notes from H&E review: Non Tumor Structures: 30% Articular cartilage, 10% Bone, 60% Fatty marrow

**CASE Diagnosis (from** medical center path

report):

Osteoarthritis

0%

74 Age: Gender: Male

Race: White or Caucasian



OriGene Technologies, Inc. 9620 Medical Center Drive, Ste 200

CN: techsupport@origene.cn

Rockville, MD 20850, US Phone: +1-888-267-4436 https://www.origene.com techsupport@origene.com EU: info-de@origene.com



Storage: Store FFPE tissue sections at +4°C.

**Stability:** All FFPE tissue sections are stable for 1 year from date of purchase.

## **Product images:**



4x Image



20x Image