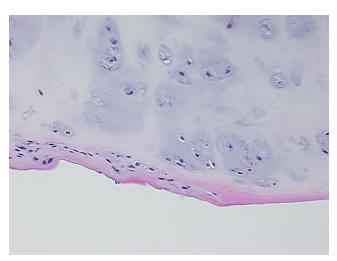

from Pathology Verification):

Osteoarthritis

Normal: 0% Lesional: 100% 0% Tumor: Tumor Hypo/Acellular 0%

Stroma:

**Tumor Hypercellular** 

Stroma:

**Necrosis:** 

**Pathology Verification** notes from H&E review: Non Tumor Structures: 30% Articular cartilage, 10% Bone, 60% Fatty marrow

**CASE Diagnosis (from** medical center path

report):

Osteoarthritis

0%

74 Age: Gender: Male

Race: White or Caucasian



OriGene Technologies, Inc. 9620 Medical Center Drive, Ste 200

CN: techsupport@origene.cn

Rockville, MD 20850, US Phone: +1-888-267-4436 https://www.origene.com techsupport@origene.com EU: info-de@origene.com



Storage: Store FFPE tissue sections at +4°C.

**Stability:** All FFPE tissue sections are stable for 1 year from date of purchase.

## **Product images:**



4x Image



20x Image