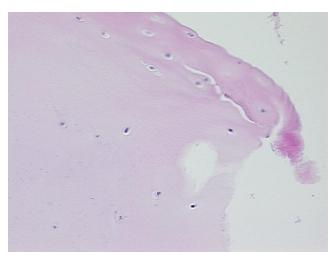

Pathology Verification):

Osteoarthritis

0% Normal: Lesional: 100% 0% Tumor: 0%

Tumor Hypo/Acellular

Stroma:

**Tumor Hypercellular** 

Stroma:

0%

**Necrosis:** 

**Pathology Verification** notes from H&E review:

**CASE Diagnosis (from** 

medical center path

report):

Osteoarthritis

74 Age: Gender: Male

Race: White or Caucasian



OriGene Technologies, Inc. 9620 Medical Center Drive, Ste 200

CN: techsupport@origene.cn

Rockville, MD 20850, US Phone: +1-888-267-4436 https://www.origene.com techsupport@origene.com EU: info-de@origene.com

Non Tumor Structures: 30% Articular cartilage, 10% Bone, 60% Fatty marrow



Storage: Store FFPE tissue sections at +4°C.

**Stability:** All FFPE tissue sections are stable for 1 year from date of purchase.

## **Product images:**



4x Image



20x Image