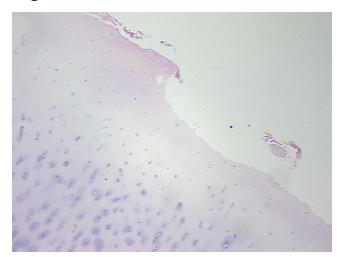

gnosis (from Pathology Verification):

Osteoarthritis

0% Normal: Lesional: 100% 0% Tumor: 0%

Tumor Hypo/Acellular

Stroma:

**Tumor Hypercellular** 

Stroma:

0%

**Necrosis:** 

**Pathology Verification** notes from H&E review:

**CASE Diagnosis (from** 

medical center path

report):

Osteoarthritis

74 Age: Gender: Male

Race: White or Caucasian



OriGene Technologies, Inc. 9620 Medical Center Drive, Ste 200

CN: techsupport@origene.cn

Rockville, MD 20850, US Phone: +1-888-267-4436 https://www.origene.com techsupport@origene.com EU: info-de@origene.com

Non Tumor Structures: 30% Articular cartilage, 10% Bone, 60% Fatty marrow



Storage: Store FFPE tissue sections at +4°C.

**Stability:** All FFPE tissue sections are stable for 1 year from date of purchase.

## **Product images:**



4x Image



20x Image