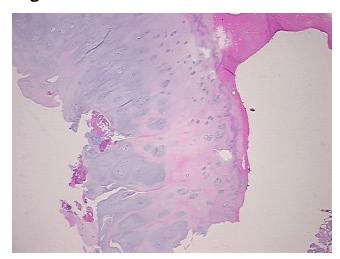

## **Product images:**

4x Image

20x Image

10% chondrocytes, 20% cartilagenous matrix, 70% fatty marrow space

Storage: Store FFPE tissue sections at +4°C.

**Stability:** All FFPE tissue sections are stable for 1 year from date of purchase.