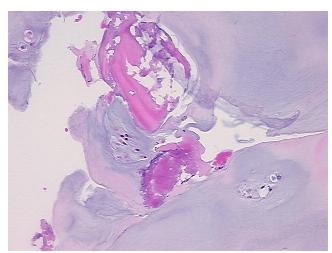

## **Product images:**

4x Image

20x Image

10% chondrocytes, 20% cartilagenous matrix, 70% fatty marrow space

Storage: Store FFPE tissue sections at +4°C.

**Stability:** All FFPE tissue sections are stable for 1 year from date of purchase.