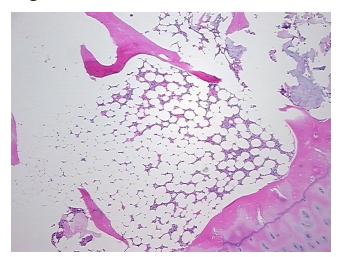

## **Product images:**

4x Image

20x Image

Appearance:

Sample Diagnosis (from Pathology Verification):

Osteoarthritis

0% Normal: Lesional: 100% 0% Tumor: 0%

Tumor Hypo/Acellular

Stroma:

0%

**Tumor Hypercellular** 

Stroma:

**Necrosis:** 

**Pathology Verification** notes from H&E review: Non Tumor Structures: 15% Articular cartilage, 20% Bone, 5% hematopoietic marrow, 60%

fatty marrow; Other Features/Comments: normal hematopoiesis