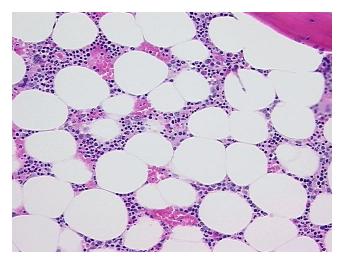

## **Product images:**

4x Image

20x Image

Appearance:

Sample Diagnosis (from Pathology Verification):

Osteoarthritis

0% Normal: Lesional: 100% 0% Tumor: 0%

Tumor Hypo/Acellular

Stroma:

0%

**Tumor Hypercellular** 

Stroma:

**Necrosis:** 

**Pathology Verification** notes from H&E review: Non Tumor Structures: 15% Articular cartilage, 20% Bone, 5% hematopoietic marrow, 60%

fatty marrow; Other Features/Comments: normal hematopoiesis