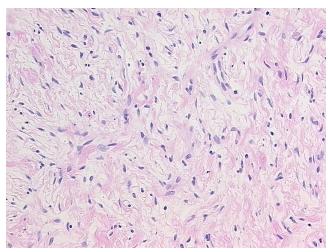

## **Product data:**

**Product Type: FFPE Sections Disease State:** Other Disease Benign Tumors **Diagnosis Category:** 

Tissue: Nerve

Frozen Sample ID: PA15476E93 Case ID: CI0000008988 Peripheral nerve Tissue of Origin:

Site of Finding: Mediastinum

Т Appearance:

Sample Diagnosis (from

Pathology Verification):

Neurofibroma

Normal: 0% Lesional: 0% 70% Tumor:

Tumor Hypo/Acellular

Stroma:

**Tumor Hypercellular** 

Stroma:

0%

30%

0% **Necrosis:** 

**CASE Diagnosis (from** medical center path

report):

Neurofibroma

## **Product images:**

4x Image

20x Image