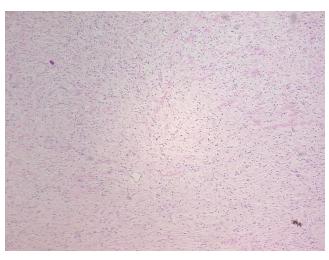

## **Product data:**

**Product Type: FFPE Sections Disease State:** Other Disease Benign Tumors **Diagnosis Category:** 

Tissue: Nerve

Frozen Sample ID: PA15476E93 Case ID: CI0000008988 Peripheral nerve Tissue of Origin:

Site of Finding: Mediastinum

Т Appearance:

Sample Diagnosis (from

Pathology Verification):

Neurofibroma

Normal: 0% Lesional: 0% 70% Tumor:

Tumor Hypo/Acellular

Stroma:

**Tumor Hypercellular** 

Stroma:

0%

30%

0% **Necrosis:** 

**CASE Diagnosis (from** medical center path

report):

Neurofibroma

## **Product images:**

4x Image

20x Image