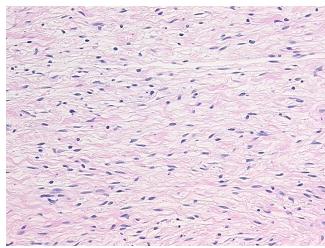

Lesional: 0% 70% Tumor:

Tumor Hypo/Acellular

Stroma:

**Tumor Hypercellular** 

Stroma:

0% **Necrosis:** 

**CASE Diagnosis (from** 

medical center path

report):

57 Age:

Gender: **Female** 

Race: White or Caucasian

**Tumor Grade:** Not Reported OriGene Technologies, Inc.

9620 Medical Center Drive, Ste 200 Rockville, MD 20850, US Phone: +1-888-267-4436 https://www.origene.com techsupport@origene.com EU: info-de@origene.com CN: techsupport@origene.cn





Minimum Stage Grouping:

Not Reported

T (Extent of Primary

Tumor):

Not Reported

N (Lymph node

Not Reported

metastasis):

M (Distant metastasis): Not Reported

Storage:

Store FFPE tissue sections at +4°C.

Stability:

All FFPE tissue sections are stable for 1 year from date of purchase.

## **Product images:**



4x Image



20x Image