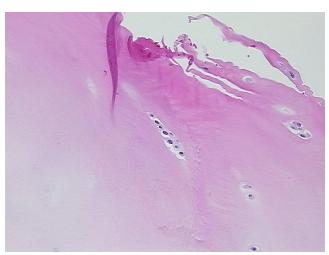

from Pathology Verification):

Osteoarthritis

0% Normal: Lesional: 100% 0% Tumor: 0%

Tumor Hypo/Acellular

Stroma:

0%

**Tumor Hypercellular** Stroma:

**Necrosis:** 

**Pathology Verification** notes from H&E review:

**CASE Diagnosis (from** medical center path

report):

Osteoarthritis

78 Age: Gender: Male

Race: White or Caucasian



OriGene Technologies, Inc. 9620 Medical Center Drive, Ste 200

CN: techsupport@origene.cn

Rockville, MD 20850, US Phone: +1-888-267-4436 https://www.origene.com techsupport@origene.com EU: info-de@origene.com

Non Tumor Structures: 20% Articular cartilage, 10% Bone, 70% Fatty marrow



Storage: Store FFPE tissue sections at +4°C.

**Stability:** All FFPE tissue sections are stable for 1 year from date of purchase.

## **Product images:**



4x Image



20x Image