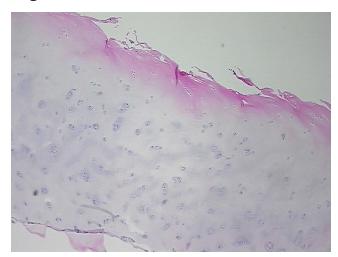

Diagnosis (from Pathology Verification):

Osteoarthritis

0% Normal: Lesional: 100% 0% Tumor: 0%

Tumor Hypo/Acellular

Stroma:

0%

**Tumor Hypercellular** Stroma:

**Necrosis:** 

**Pathology Verification** notes from H&E review:

**CASE Diagnosis (from** medical center path

report):

Osteoarthritis

78 Age: Gender: Male

Race: White or Caucasian



OriGene Technologies, Inc. 9620 Medical Center Drive, Ste 200

CN: techsupport@origene.cn

Rockville, MD 20850, US Phone: +1-888-267-4436 https://www.origene.com techsupport@origene.com EU: info-de@origene.com

Non Tumor Structures: 20% Articular cartilage, 10% Bone, 70% Fatty marrow



Storage: Store FFPE tissue sections at +4°C.

**Stability:** All FFPE tissue sections are stable for 1 year from date of purchase.

## **Product images:**



4x Image



20x Image