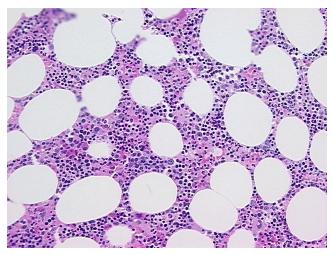

r: 0%

Tumor Hypo/Acellular Stroma:

0%

**Tumor Hypercellular** Stroma:

**Necrosis:** 

**Pathology Verification** Non Tumor Structures: 20% Articular cartilage, 15% Bone, 10% hematopoietic marrow, 55%

notes from H&E review: fatty marrow; Other Features/Comments: normal hematopoiesis

**CASE Diagnosis (from** medical center path

report):

Osteoarthritis

69 Age:

Gender: **Female** 

White or Caucasian Race:



OriGene Technologies, Inc. 9620 Medical Center Drive, Ste 200

CN: techsupport@origene.cn

Rockville, MD 20850, US Phone: +1-888-267-4436 https://www.origene.com techsupport@origene.com EU: info-de@origene.com



Storage: Store FFPE tissue sections at +4°C.

**Stability:** All FFPE tissue sections are stable for 1 year from date of purchase.

## **Product images:**



4x Image



20x Image