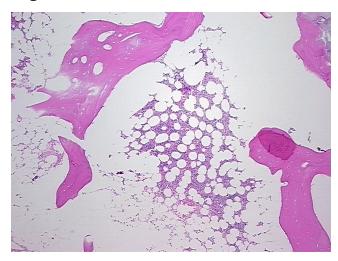

100% 0% Tumor: 0%

Tumor Hypo/Acellular Stroma:

0%

**Tumor Hypercellular** Stroma:

**Necrosis:** 

**Pathology Verification** Non Tumor Structures: 20% Articular cartilage, 15% Bone, 10% hematopoietic marrow, 55%

notes from H&E review: fatty marrow; Other Features/Comments: normal hematopoiesis

**CASE Diagnosis (from** medical center path

report):

Osteoarthritis

69 Age:

Gender: **Female** 

White or Caucasian Race:



OriGene Technologies, Inc. 9620 Medical Center Drive, Ste 200

CN: techsupport@origene.cn

Rockville, MD 20850, US Phone: +1-888-267-4436 https://www.origene.com techsupport@origene.com EU: info-de@origene.com



Storage: Store FFPE tissue sections at +4°C.

**Stability:** All FFPE tissue sections are stable for 1 year from date of purchase.

## **Product images:**



4x Image



20x Image