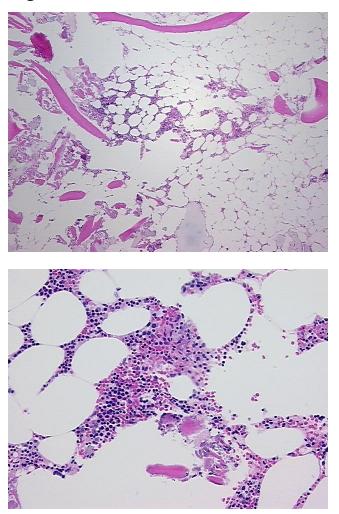

| Product Type:                                           | FFPE Sections                                                                                                                                        |
|---------------------------------------------------------|------------------------------------------------------------------------------------------------------------------------------------------------------|
| Disease State:                                          | Other Disease                                                                                                                                        |
| Diagnosis Category:                                     | Arthritis                                                                                                                                            |
| Tissue:                                                 | Bone                                                                                                                                                 |
| Frozen Sample ID:                                       | PA00005BB0                                                                                                                                           |
| Case ID:                                                | CI000008985                                                                                                                                          |
| Tissue of Origin:                                       | Bone: femur, head                                                                                                                                    |
| Site of Finding:                                        | Bone: femur, head                                                                                                                                    |
| Appearance:                                             | L                                                                                                                                                    |
| Sample Diagnosis (from<br>Pathology Verification):      | Degenerative joint disease                                                                                                                           |
| Normal:                                                 | 0%                                                                                                                                                   |
| Lesional:                                               | 100%                                                                                                                                                 |
| Tumor:                                                  | 0%                                                                                                                                                   |
| Tumor Hypo/Acellular<br>Stroma:                         | 0%                                                                                                                                                   |
| Tumor Hypercellular<br>Stroma:                          | 0%                                                                                                                                                   |
| Necrosis:                                               | 0%                                                                                                                                                   |
| Pathology Verification<br>notes from H&E review:        | Non Tumor Structures: 15% Articular cartilage, 25% Bone, 5% hematopoietic marrow, 55%<br>fatty marrow; Other Features/Comments: normal hematopoiesis |
| CASE Diagnosis (from<br>medical center path<br>report): | Osteoarthritis                                                                                                                                       |
| Age:                                                    | 69                                                                                                                                                   |
| Gender:                                                 | Female                                                                                                                                               |
| Race:                                                   | White or Caucasian                                                                                                                                   |

## **Product images:**

4x Image

20x Image

This product is to be used for laboratory only. Not for diagnostic or therapeutic use. ©2022 OriGene Technologies, Inc., 9620 Medical Center Drive, Ste 200, Rockville, MD 20850, US