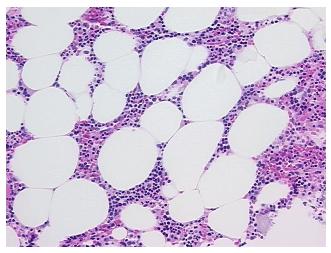

## **Product images:**

4x Image

20x Image

Appearance:

Sample Diagnosis (from Pathology Verification):

Degenerative joint disease

0% Normal: Lesional: 100% 0% Tumor: 0%

Tumor Hypo/Acellular Stroma:

**Tumor Hypercellular** 

Stroma:

**Necrosis:** 

**Pathology Verification** Non Tumor Structures: 10% Articular cartilage, 25% Bone, 5% hematopoietic marrow, 60% notes from H&E review: fatty marrow; Other Features/Comments: normal hematopoiesis

**CASE Diagnosis (from** medical center path