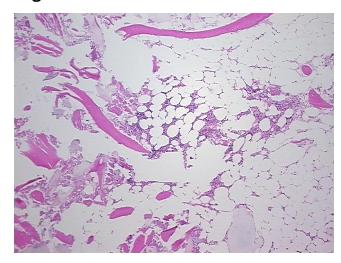

## **Product images:**

4x Image

20x Image

Appearance:

Sample Diagnosis (from Pathology Verification):

Degenerative joint disease

0% Normal: Lesional: 100% 0% Tumor: 0%

Tumor Hypo/Acellular Stroma:

**Tumor Hypercellular** 

Stroma:

**Necrosis:** 

**Pathology Verification** Non Tumor Structures: 10% Articular cartilage, 25% Bone, 5% hematopoietic marrow, 60% notes from H&E review: fatty marrow; Other Features/Comments: normal hematopoiesis

**CASE Diagnosis (from** medical center path