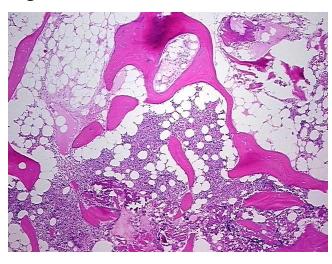

mor: 0%

Tumor Hypo/Acellular

Stroma:

**Tumor Hypercellular** 

Stroma:

0%

**Necrosis:** 

**Pathology Verification** 5% Articular cartilage, 20% Bone, 10% hematopoietic marrow, 65% fatty marrow; Other

notes from H&E review: Features/Comments: normal hematopoiesis

**CASE Diagnosis (from** medical center path

report):

Osteoarthritis

69 Age:

Gender: **Female** 

**Tumor Grade:** n/a



OriGene Technologies, Inc. 9620 Medical Center Drive, Ste 200

CN: techsupport@origene.cn

Rockville, MD 20850, US Phone: +1-888-267-4436 https://www.origene.com techsupport@origene.com EU: info-de@origene.com



Minimum Stage Grouping:

n/a

**Storage:** Store FFPE tissue sections at +4°C.

**Stability:** All FFPE tissue sections are stable for 1 year from date of purchase.

## **Product images:**



4x Image



20x Image