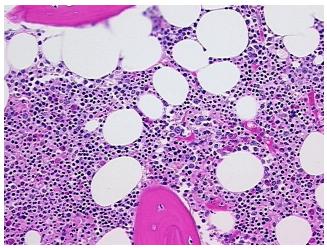

or Hypo/Acellular

Stroma:

**Tumor Hypercellular** 

Stroma:

0%

**Necrosis:** 

**Pathology Verification** 5% Articular cartilage, 20% Bone, 10% hematopoietic marrow, 65% fatty marrow; Other

notes from H&E review: Features/Comments: normal hematopoiesis

**CASE Diagnosis (from** medical center path

report):

Osteoarthritis

69 Age:

Gender: **Female** 

**Tumor Grade:** n/a



OriGene Technologies, Inc. 9620 Medical Center Drive, Ste 200

CN: techsupport@origene.cn

Rockville, MD 20850, US Phone: +1-888-267-4436 https://www.origene.com techsupport@origene.com EU: info-de@origene.com



Minimum Stage Grouping:

n/a

**Storage:** Store FFPE tissue sections at +4°C.

**Stability:** All FFPE tissue sections are stable for 1 year from date of purchase.

## **Product images:**



4x Image



20x Image