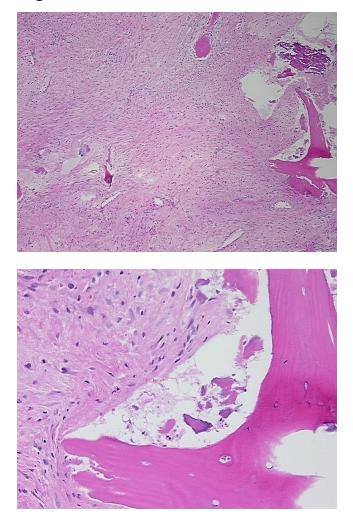

| Product Type:                                           | FFPE Sections                                                                           |
|---------------------------------------------------------|-----------------------------------------------------------------------------------------|
| Disease State:                                          | Other Disease                                                                           |
| Diagnosis Category:                                     | Arthritis                                                                               |
| Tissue:                                                 | Bone                                                                                    |
| Frozen Sample ID:                                       | PA0F33553E                                                                              |
| Case ID:                                                | CI000008979                                                                             |
| Tissue of Origin:                                       | Bone: femur, head                                                                       |
| Site of Finding:                                        | Bone: femur, head                                                                       |
| Appearance:                                             | L                                                                                       |
| Sample Diagnosis (from<br>Pathology Verification):      | Osteoarthritis                                                                          |
| Normal:                                                 | 0%                                                                                      |
| Lesional:                                               | 100%                                                                                    |
| Tumor:                                                  | 0%                                                                                      |
| Tumor Hypo/Acellular<br>Stroma:                         | 0%                                                                                      |
| Tumor Hypercellular<br>Stroma:                          | 0%                                                                                      |
| Necrosis:                                               | 0%                                                                                      |
| Pathology Verification<br>notes from H&E review:        | Non Tumor Structures: 10% Articular cartilage, 10% Bone, 80% Fatty marrow with fibrosis |
| CASE Diagnosis (from<br>medical center path<br>report): | Osteoarthritis                                                                          |
| Age:                                                    | 79                                                                                      |
| Gender:                                                 | Female                                                                                  |
| Race:                                                   | Not reported                                                                            |
|                                                         |                                                                                         |

## Product images:

4x Image

20x Image

This product is to be used for laboratory only. Not for diagnostic or therapeutic use. ©2022 OriGene Technologies, Inc., 9620 Medical Center Drive, Ste 200, Rockville, MD 20850, US