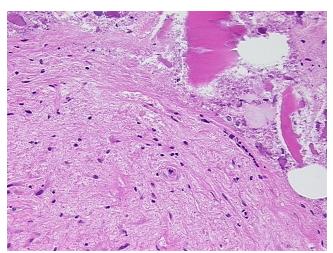

Appearance:

Sample Diagnosis (from Pathology Verification):

Osteoarthritis

0% Normal: Lesional: 100% 0% Tumor: 0%

Tumor Hypo/Acellular

Stroma:

**Tumor Hypercellular** 

Stroma:

0%

**Necrosis:** 

**Pathology Verification** notes from H&E review: Non Tumor Structures: 10% Articular cartilage, 10% Bone, 80% Fatty marrow with fibrosis

**CASE Diagnosis (from** medical center path

report):

## **Product images:**

4x Image

20x Image