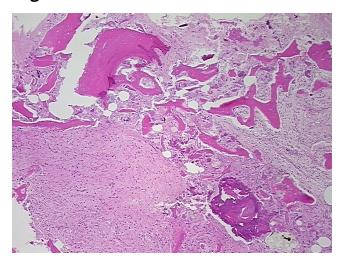

Appearance:

Sample Diagnosis (from Pathology Verification):

Osteoarthritis

0% Normal: Lesional: 100% 0% Tumor: 0%

Tumor Hypo/Acellular

Stroma:

**Tumor Hypercellular** 

Stroma:

0%

**Necrosis:** 

**Pathology Verification** notes from H&E review: Non Tumor Structures: 10% Articular cartilage, 10% Bone, 80% Fatty marrow with fibrosis

**CASE Diagnosis (from** medical center path

report):

## **Product images:**

4x Image

20x Image