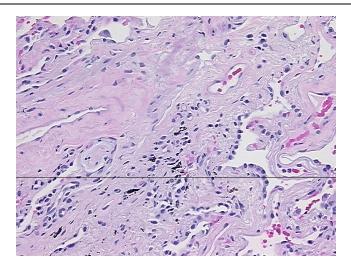

## **Product images:**

4x Image

20x Image

Tissue of Origin: Lung
Site of Finding: Lung
Appearance: L

Sample Diagnosis (from Pathology Verification):

**Emphysematous changes** 

Normal: 0%
Lesional: 100%
Tumor: 0%
Tumor Hypo/Acellular 0%

Stroma:

Sti Oilia.