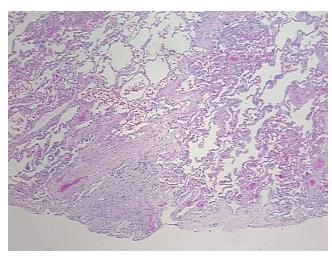

## **Product images:**

4x Image

20x Image

Tissue of Origin: Lung
Site of Finding: Lung
Appearance: L

Sample Diagnosis (from Pathology Verification):

**Emphysematous changes** 

Normal: 0%
Lesional: 100%
Tumor: 0%
Tumor Hypo/Acellular 0%

Stroma:

Sti Oilia.