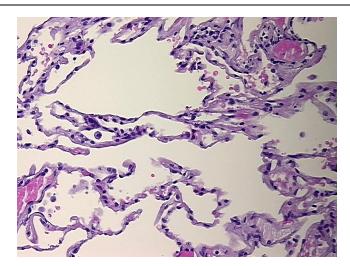

## **Product images:**

4x Image

20x Image

Sample Diagnosis (from Pathology Verification):

Within normal limits

Normal: 100%
Lesional: 0%
Tumor: 0%
Tumor Hypo/Acellular 0%

Stroma:

Tumor Hypercellular

Stroma:

0%

Necrosis: 0%

Pathology Verification notes from H&E review:

Non Tumor Structures: 60% Alveoli, 10% Bronchioles, 20% Fibrovascular septa, 10% pleura

CASE Diagnosis (from medical center path

report):

Carcinoma of bladder, urothelial, metastatic