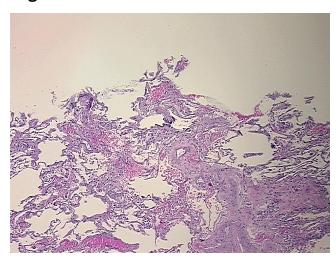

## **Product images:**

4x Image

20x Image

Sample Diagnosis (from Pathology Verification):

Within normal limits

Normal: 100%
Lesional: 0%
Tumor: 0%
Tumor Hypo/Acellular 0%

Stroma:

Tumor Hypercellular

Stroma:

0%

Necrosis: 0%

Pathology Verification notes from H&E review:

Non Tumor Structures: 60% Alveoli, 10% Bronchioles, 20% Fibrovascular septa, 10% pleura

CASE Diagnosis (from medical center path

report):

Carcinoma of bladder, urothelial, metastatic