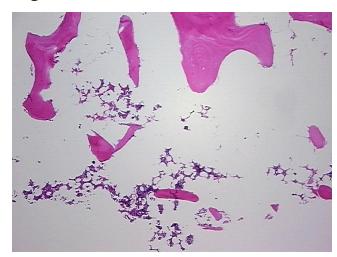

onal: 100% 0% Tumor: 0%

Tumor Hypo/Acellular

Stroma:

**Tumor Hypercellular** 

Stroma:

0%

**Necrosis:** 

**Pathology Verification** Non Tumor Structures: 25% Articular cartilage, 25% Bone, 5% hematopoietic marrow, 45%

notes from H&E review: fatty marrow; Other Features/Comments: normal hematopoiesis

**CASE Diagnosis (from** medical center path

report):

Osteoarthritis

54 Age: Gender: Male

White or Caucasian Race:



OriGene Technologies, Inc. 9620 Medical Center Drive, Ste 200

CN: techsupport@origene.cn

Rockville, MD 20850, US Phone: +1-888-267-4436 https://www.origene.com techsupport@origene.com EU: info-de@origene.com



Storage: Store FFPE tissue sections at +4°C.

**Stability:** All FFPE tissue sections are stable for 1 year from date of purchase.

## **Product images:**



4x Image



20x Image