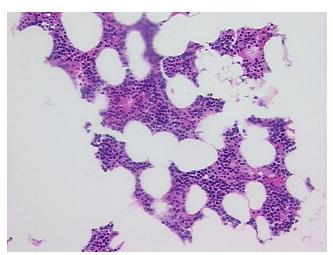

% Tumor: 0%

Tumor Hypo/Acellular

Stroma:

**Tumor Hypercellular** 

Stroma:

0%

**Necrosis:** 

**Pathology Verification** Non Tumor Structures: 25% Articular cartilage, 25% Bone, 5% hematopoietic marrow, 45%

notes from H&E review: fatty marrow; Other Features/Comments: normal hematopoiesis

**CASE Diagnosis (from** medical center path

report):

Osteoarthritis

54 Age: Gender: Male

White or Caucasian Race:



OriGene Technologies, Inc. 9620 Medical Center Drive, Ste 200

CN: techsupport@origene.cn

Rockville, MD 20850, US Phone: +1-888-267-4436 https://www.origene.com techsupport@origene.com EU: info-de@origene.com



Storage: Store FFPE tissue sections at +4°C.

**Stability:** All FFPE tissue sections are stable for 1 year from date of purchase.

## **Product images:**



4x Image



20x Image