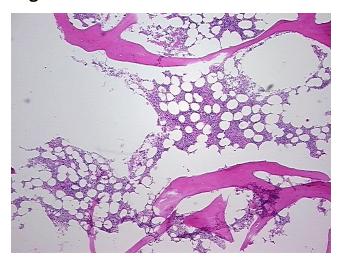

## **Product data:**

**Product Type: FFPE Sections Disease State:** Other Disease

**Diagnosis Category:** Arthritis Tissue: Bone

Frozen Sample ID: PA0F335453 Case ID: CI0000008972

Tissue of Origin: Bone: femur, head Site of Finding: Bone: femur, head

Appearance:

Sample Diagnosis (from Pathology Verification):

Degenerative joint disease

0% Normal: Lesional: 100% 0% Tumor: 0%

Tumor Hypo/Acellular

Stroma:

0%

**Tumor Hypercellular** Stroma:

**Necrosis:** 

**Pathology Verification** 

notes from H&E review:

Non Tumor Structures: 45% Articular cartilage, 20% Bone, 5% hematopoietic marrow, 30% fatty marrow; Other Features/Comments: normal hematopoiesis

## **Product images:**

4x Image

20x Image