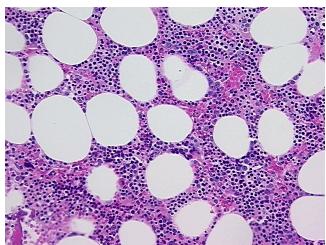

## **Product data:**

**Product Type: FFPE Sections Disease State:** Other Disease

**Diagnosis Category:** Arthritis Tissue: Bone

Frozen Sample ID: PA0F335453 Case ID: CI0000008972

Tissue of Origin: Bone: femur, head Site of Finding: Bone: femur, head

Appearance:

Sample Diagnosis (from Pathology Verification):

Degenerative joint disease

0% Normal: Lesional: 100% 0% Tumor: 0%

Tumor Hypo/Acellular

Stroma:

0%

**Tumor Hypercellular** Stroma:

**Necrosis:** 

**Pathology Verification** 

notes from H&E review:

Non Tumor Structures: 45% Articular cartilage, 20% Bone, 5% hematopoietic marrow, 30% fatty marrow; Other Features/Comments: normal hematopoiesis

## **Product images:**

4x Image

20x Image