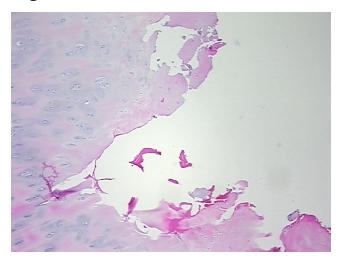

agnosis (from

Osteoarthritis

Pathology Verification): 0% Normal: Lesional: 100% 0% Tumor:

Tumor Hypo/Acellular

Stroma:

0%

0%

**Tumor Hypercellular** 

Stroma:

**Necrosis:** 

**Pathology Verification** notes from H&E review:

**CASE Diagnosis (from** medical center path

report):

Osteoarthritis

54 Age: Gender: Male

Race: White or Caucasian



OriGene Technologies, Inc. 9620 Medical Center Drive, Ste 200

CN: techsupport@origene.cn

Rockville, MD 20850, US Phone: +1-888-267-4436 https://www.origene.com techsupport@origene.com EU: info-de@origene.com

Non Tumor Structures: 20% Articular cartilage, 10% Bone, 70% Fatty Marrow



Storage: Store FFPE tissue sections at +4°C.

**Stability:** All FFPE tissue sections are stable for 1 year from date of purchase.

## **Product images:**



4x Image



20x Image