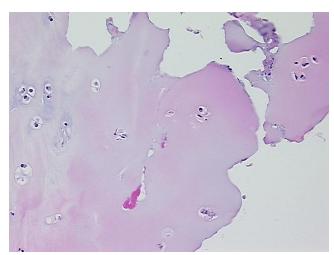

m

Osteoarthritis

Pathology Verification): 0% Normal: Lesional: 100% 0% Tumor:

Tumor Hypo/Acellular

Stroma:

0%

0%

**Tumor Hypercellular** 

Stroma:

**Necrosis:** 

**Pathology Verification** notes from H&E review:

**CASE Diagnosis (from** medical center path

report):

Osteoarthritis

54 Age: Gender: Male

Race: White or Caucasian



OriGene Technologies, Inc. 9620 Medical Center Drive, Ste 200

CN: techsupport@origene.cn

Rockville, MD 20850, US Phone: +1-888-267-4436 https://www.origene.com techsupport@origene.com EU: info-de@origene.com

Non Tumor Structures: 20% Articular cartilage, 10% Bone, 70% Fatty Marrow



Storage: Store FFPE tissue sections at +4°C.

**Stability:** All FFPE tissue sections are stable for 1 year from date of purchase.

## **Product images:**



4x Image



20x Image